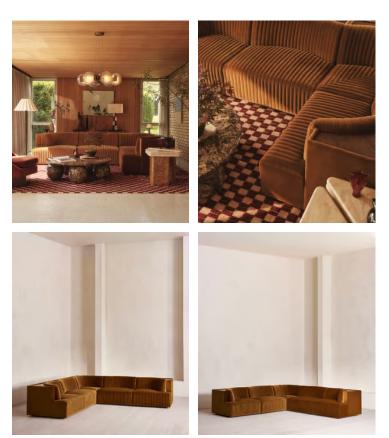

# Hamish Modular Sofa, Corner Sofa, Velvet, Mustard

£9,075 Regular price £7,714 Member price

Channelled velvet upholstery in bespoke shades is mixed with a multifunctional oak inlay shelf made to perch drinks, lamps and other decor on.

Filled with curved silhouettes and tactile materials, the interiors of 180 House inspired the design of our Hamish sofa. Made to order in your choice of bespoke colour, its silhouette is defined by channelled velvet upholstery and a wavy backrest, finished with a shelf to perch lamps or drinks on.