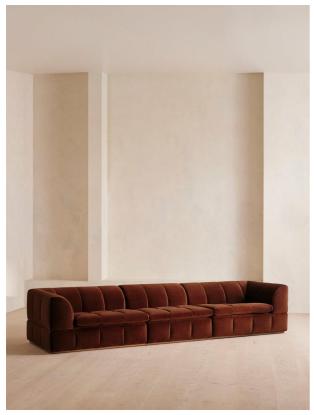

# Portland Four Seater Sectional Sofa, Mahogany, Us

£5,585 Regular

£4,747 Membership

### Product details

Part of our limited-edition capsule collection for Soho House Portland, this sofa features mahogany velvet upholstery, creating a vintage look and feel. Channelled detail adds texture and comfort to your interiors scheme, making it a stylish addition to any space.

#### **Dimensions**

Product dimensions: H66 x W333 x D94cm / H26 x

W131 x D37"

Product weight: 258.4kg / 569.7lbs

Number of boxes: 3