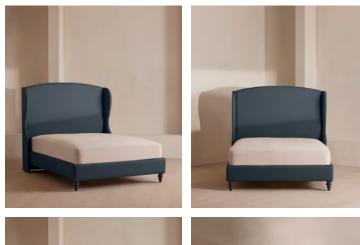

# Rivas Bed, King, Linen, Prussian Blue

£3,995 Regular price £3,396 Member price

The oversized winged headboard of our Rivas bed helps create a cocooning effect for a good night's sleep. Handcrafted in the UK, it's been upholstered in natural linen and sits on dark, turned hardwood feet. Place in the centre of the room as a feature piece with crisp bed linen and printed textiles to recreate the bedrooms of Soho House Barcelona.

#### Details

Assembly required: Yes Composition: 100% Linen Fabric: Linen Feet: Hardwood Filling: Foam Frame: Eningeered Hardwood, foam and metal Removable cushions: No Removable legs: Yes Under seat clearance: 15cm Care instructions: Professional upholstery cleaning is advised