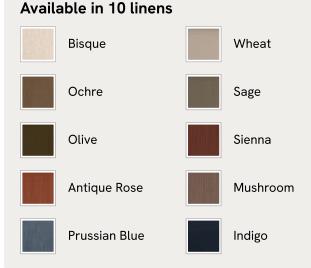

# Rivas Bed, King, Linen, Prussian Blue

£3,995 Regular price £3,396 Member price

The oversized winged headboard of our Rivas bed helps create a cocooning effect for a good night's sleep. Handcrafted in the UK, it's been upholstered in natural linen and sits on dark, turned hardwood feet. Place in the centre of the room as a feature piece with crisp bed linen and printed textiles to recreate the bedrooms of Soho House Barcelona.

#### Details

Assembly required: Yes Composition: 100% Linen Fabric: Linen Feet: Hardwood Filling: Foam Frame: Eningeered Hardwood, foam and metal Removable cushions: No Removable legs: Yes Under seat clearance: 15cm Care instructions: Professional upholstery cleaning is advised