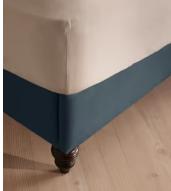

# Rivas Bed, King, Linen, Prussian Blue

£3,995 Regular price £3,396 Member price

The oversized winged headboard of our Rivas bed helps create a cocooning effect for a good night's sleep. Handcrafted in the UK, it's been upholstered in natural linen and sits on dark, turned hardwood feet. Place in the centre of the room as a feature piece with crisp bed linen and printed textiles to recreate the bedrooms of Soho House Barcelona.

#### Details

Assembly required: Yes Composition: 100% Linen Fabric: Linen Feet: Hardwood Filling: Foam Frame: Eningeered Hardwood, foam and metal Removable cushions: No Removable legs: Yes Under seat clearance: 15cm Care instructions: Professional upholstery cleaning is advised