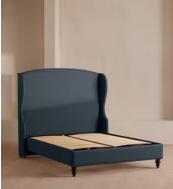

# Rivas Bed, King, Linen, Prussian Blue

£3,995 Regular price £3,396 Member price

The oversized winged headboard of our Rivas bed helps create a cocooning effect for a good night's sleep. Handcrafted in the UK, it's been upholstered in natural linen and sits on dark, turned hardwood feet. Place in the centre of the room as a feature piece with crisp bed linen and printed textiles to recreate the bedrooms of Soho House Barcelona.

### Dimensions

Dimensions: H160 x W172 x D210cm / H63 x W68 x D83"

Weight: 105kg / 231.5lbs

Number of boxes: 3

- Box 1: H17 x W80 x D200cm / H6.7 x W31.5 x D78.7"
- Box 2: H165 x W175 x D30cm / H65 x W68.9 x D11.8"
- Box 3: H35 x W45 x D205cm / H13.8 x W17.7 x D80.7"