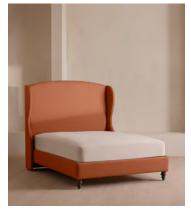

# Rivas Bed, Emperor, Linen, Antique Rose

£4,795 Regular price £4,076 Member price

The oversized winged headboard of our Rivas bed helps create a cocooning effect for a good night's sleep. Handcrafted in the UK, it's been upholstered in natural linen and sits on dark, turned hardwood feet. Place in the centre of the room as a feature piece with crisp bed linen and printed textiles to recreate the bedrooms of Soho House Barcelona.