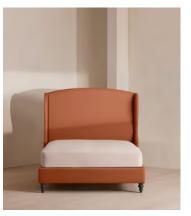

# Rivas Bed, Emperor, Linen, Antique Rose

£4,795 Regular price £4,076 Member price

The oversized winged headboard of our Rivas bed helps create a cocooning effect for a good night's sleep. Handcrafted in the UK, it's been upholstered in natural linen and sits on dark, turned hardwood feet. Place in the centre of the room as a feature piece with crisp bed linen and printed textiles to recreate the bedrooms of Soho House Barcelona.