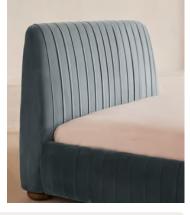

# Vivienne Bed, Double, Velvet, Grey Blue

£2,695 Regular price £2,291 Member price

Inspired by our members' favourite Vivienne sofa on the eighth floor of White City House, the Vivienne bed is a reiteration of our House icon with pleated stitch detailing on the headboard as a play on texture. Upholstered in rich velvet, it rests on oversized solid oak bun feet and is designed to be the focal point of your bedroom to build around with other prints and fabrics.

#### **Details**

Assembled size: H115 x W151 x D219cm

Assembly required: Yes

Composition: Fabric: Velvet; Composition; 85% Cotton, 15% Polyester

Fabric: Velvet Feet: Oak

Frame: Birch and Engineered hardwood