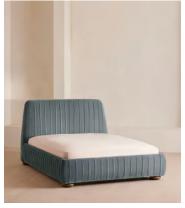

# Vivienne Bed, Double, Velvet, Grey Blue

£2,695 Regular price £2,291 Member price

Inspired by our members' favourite Vivienne sofa on the eighth floor of White City House, the Vivienne bed is a reiteration of our House icon with pleated stitch detailing on the headboard as a play on texture. Upholstered in rich velvet, it rests on oversized solid oak bun feet and is designed to be the focal point of your bedroom to build around with other prints and fabrics.

#### **Details**

Assembled size: H115 x W151 x D219cm

Assembly required: Yes

Composition: Fabric: Velvet; Composition; 85% Cotton, 15% Polyester

Fabric: Velvet Feet: Oak

Frame: Birch and Engineered hardwood