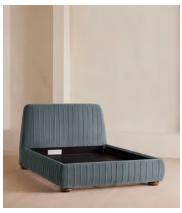

# Vivienne Bed, Double, Velvet, Grey Blue

£2,695 Regular price £2,291 Member price

Inspired by our members' favourite Vivienne sofa on the eighth floor of White City House, the Vivienne bed is a reiteration of our House icon with pleated stitch detailing on the headboard as a play on texture. Upholstered in rich velvet, it rests on oversized solid oak bun feet and is designed to be the focal point of your bedroom to build around with other prints and fabrics.

#### **Details**

Assembled size: H115 x W151 x D219cm

Assembly required: Yes

Composition: Fabric: Velvet; Composition; 85% Cotton, 15% Polyester

Fabric: Velvet Feet: Oak

Frame: Birch and Engineered hardwood