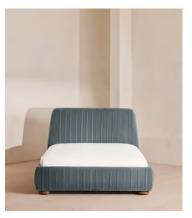

# Vivienne Bed, Double, Velvet, Grey Blue

£2,695 Regular price £2,291 Member price

Inspired by our members' favourite Vivienne sofa on the eighth floor of White City House, the Vivienne bed is a reiteration of our House icon with pleated stitch detailing on the headboard as a play on texture. Upholstered in rich velvet, it rests on oversized solid oak bun feet and is designed to be the focal point of your bedroom to build around with other prints and fabrics.

#### **Details**

Assembled size: H115 x W151 x D219cm

Assembly required: Yes

Composition: Fabric: Velvet; Composition; 85% Cotton, 15% Polyester

Fabric: Velvet Feet: Oak

Frame: Birch and Engineered hardwood