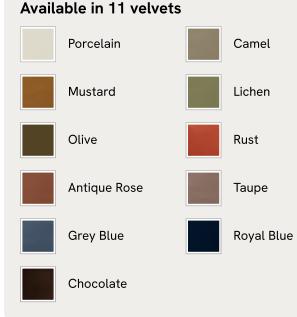

# Vivienne Bed, Emperor, Velvet, Antique Rose

Inspired by our members' favourite Vivienne sofa on the eighth floor of White City House, the Vivienne bed is a reiteration of our House icon with pleated stitch detailing on the headboard as a play on texture. Upholstered in rich velvet, it rests on oversized solid oak bun feet and is designed to be the focal point of your bedroom to build around with other prints and fabrics.

### Details

Assembled size: H115 x D217 x W231cm

Assembly required: Yes

Composition: Fabric: Velvet; Composition; 85% Cotton, 15% Polyester

Fabric: Velvet

Feet: Oak

Frame: Birch and Engineered hardwood

Mattress size: Emperor