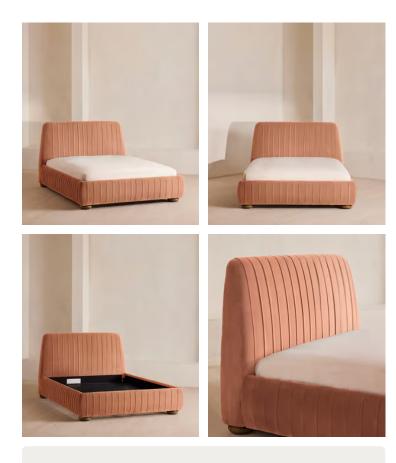

# Vivienne Bed, Emperor, Velvet, Antique Rose

Inspired by our members' favourite Vivienne sofa on the eighth floor of White City House, the Vivienne bed is a reiteration of our House icon with pleated stitch detailing on the headboard as a play on texture. Upholstered in rich velvet, it rests on oversized solid oak bun feet and is designed to be the focal point of your bedroom to build around with other prints and fabrics.

### Details

Assembled size: H115 x D217 x W231cm

Assembly required: Yes

Composition: Fabric: Velvet; Composition; 85% Cotton, 15% Polyester

Fabric: Velvet

Feet: Oak

Frame: Birch and Engineered hardwood

Mattress size: Emperor