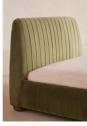

## Product details

Inspired by our members' favourite Vivienne sofa on the eighth floor of White City House, the Vivienne bed is a reiteration of our House icon with pleated stitch detailing on the headboard as a play on texture. Upholstered in rich velvet, it rests on oversized solid oak bun feet and is designed to be the focal point of your bedroom to build around with other prints and fabrics.