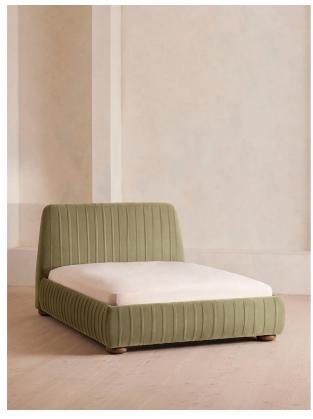

# Vivienne Bed, Double, Velvet, Lichen

£2,595 Regular

£2,206 Membership

## Product details

Inspired by our members' favourite Vivienne sofa on the eighth floor of White City House, the Vivienne bed is a reiteration of our House icon with pleated stitch detailing on the headboard as a play on texture. Upholstered in rich velvet, it rests on oversized solid oak bun feet and is designed to be the focal point of your bedroom to build around with other prints and fabrics.

#### **Dimensions**

Product dimensions: H115 x W151 x D219cm / H45.3 x W59.4 x D86.2"

Product weight: 88.5kg / 195.1lbs

Number of boxes: 3

\* Box 1 : H124 x W158 x D27cm / H48.8 x W62.2 x D10.6"

\* Box 2 : H42 x W208 x D25cm / H16.5 x W81.9 x