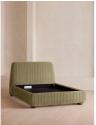

## Product details

Inspired by our members' favourite Vivienne sofa on the eighth floor of White City House, the Vivienne bed is a reiteration of our House icon with pleated stitch detailing on the headboard as a play on texture. Upholstered in rich velvet, it rests on oversized solid oak bun feet and is designed to be the focal point of your bedroom to build around with other prints and fabrics.

#### **Dimensions**

Product dimensions: H115 x W151 x D219cm / H45.3 x W59.4 x D86.2"

Product weight: 88.5kg / 195.1lbs

Number of boxes: 3

\* Box 1 : H124 x W158 x D27cm / H48.8 x W62.2 x D10.6"

\* Box 2 : H42 x W208 x D25cm / H16.5 x W81.9 x