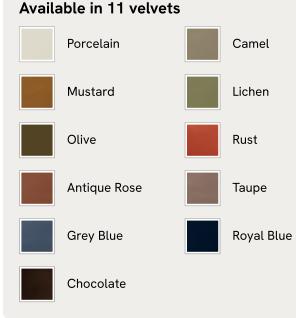

### Details

Assembled size: H115 x D217 x W231cm

Assembly required: Yes

Composition: Fabric: Velvet; Composition; 85% Cotton, 15% Polyester

Fabric: Velvet

Feet: Oak

Frame: Birch and Engineered hardwood

Mattress size: Emperor