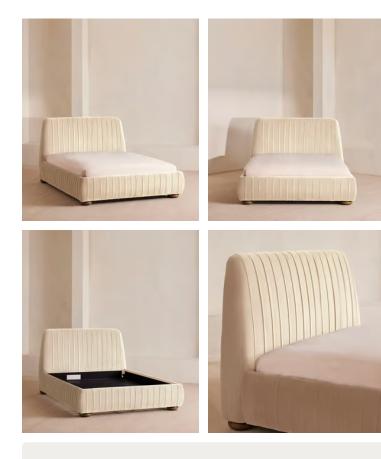

# Vivienne Bed, Emperor, Velvet, Porcelain

£3,495 Regular price £2,971 Member price

Inspired by our members' favourite Vivienne sofa on the eighth floor of White City House, the Vivienne bed is a reiteration of our House icon with pleated stitch detailing on the headboard as a play on texture. Upholstered in rich velvet, it rests on oversized solid oak bun feet and is designed to be the focal point of your bedroom to build around with other prints and fabrics.

### Details

Assembled size: H115 x D217 x W231cm

Assembly required: Yes

Composition: Fabric: Velvet; Composition; 85% Cotton, 15% Polyester

Fabric: Velvet

Feet: Oak

Frame: Birch and Engineered hardwood

Mattress size: Emperor