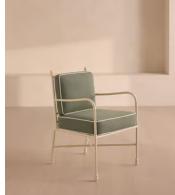

## Fawn Outdoor, Dining Chair, Sage

\$1,295 Regular price \$1,101 Member price

Stainless steel framework creates a distinctive wave-patterned backrest and curved arms that surround removable, upholstered cushions.

Designed for outdoor use, the Fawn armchair is crafted from off-white metalwork complemented by the piping that surrounds its sage upholstery. Curved arms extend to form two of the chair's four legs, all of which are detailed with double ball feet at the base.