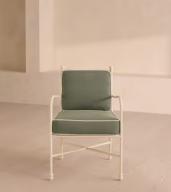

## Fawn Outdoor, Dining Chair, Sage

\$1,295 Regular price \$1,101 Member price

Stainless steel framework creates a distinctive wave-patterned backrest and curved arms that surround removable, upholstered cushions.

Designed for outdoor use, the Fawn armchair is crafted from off-white metalwork complemented by the piping that surrounds its sage upholstery. Curved arms extend to form two of the chair's four legs, all of which are detailed with double ball feet at the base.