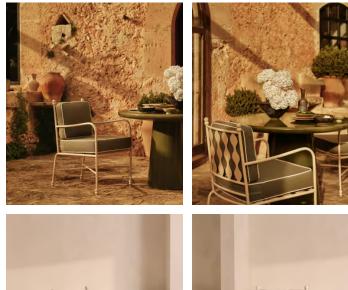

## Fawn Outdoor, Dining Chair, Sage

\$1,295 Regular price \$1,101 Member price

Stainless steel framework creates a distinctive wave-patterned backrest and curved arms that surround removable, upholstered cushions.

Designed for outdoor use, the Fawn armchair is crafted from off-white metalwork complemented by the piping that surrounds its sage upholstery. Curved arms extend to form two of the chair's four legs, all of which are detailed with double ball feet at the base.