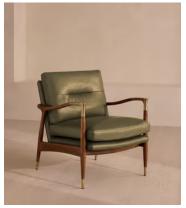

# Theodore Armchair, Leather, Moss, UK

£2,195 Regular price £1,866 Member price

A hand-crafted solid birch frame creates a comfortable deep sit accentuated by down and feather-wrapped cushions.

Taking cues from the designs seen throughout Soho House 40 Greek Street, our Theodore chair is upholstered in chestnut leather. Its comfortable cushions are held by a tapered birch frame trimmed with brass detailing.

### **Details**

Arm height: 61cm

Composition: Frame: Birch; Foot: Birch; Filling: Foam, Feather/down,

Fiber

Fabric: 100% Leather

Feet: Birch frame with brass effect finish
Filling: Foam, feather down and fiber
Frame: Birch frame with brass effect finish