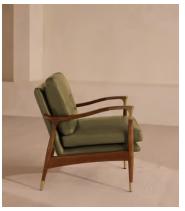

# Theodore Armchair, Leather, Moss, UK

£2,195 Regular price £1,866 Member price

A hand-crafted solid birch frame creates a comfortable deep sit accentuated by down and feather-wrapped cushions.

Taking cues from the designs seen throughout Soho House 40 Greek Street, our Theodore chair is upholstered in chestnut leather. Its comfortable cushions are held by a tapered birch frame trimmed with brass detailing.

### **Details**

Arm height: 61cm

Composition: Frame: Birch; Foot: Birch; Filling: Foam, Feather/down,

Fiber

Fabric: 100% Leather

Feet: Birch frame with brass effect finish
Filling: Foam, feather down and fiber
Frame: Birch frame with brass effect finish