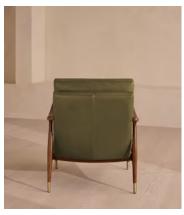

# Theodore Armchair, Leather, Moss, UK

£2,195 Regular price £1,866 Member price

A hand-crafted solid birch frame creates a comfortable deep sit accentuated by down and feather-wrapped cushions.

Taking cues from the designs seen throughout Soho House 40 Greek Street, our Theodore chair is upholstered in chestnut leather. Its comfortable cushions are held by a tapered birch frame trimmed with brass detailing.

### **Details**

Arm height: 61cm

Composition: Frame: Birch; Foot: Birch; Filling: Foam, Feather/down,

Fiber

Fabric: 100% Leather

Feet: Birch frame with brass effect finish
Filling: Foam, feather down and fiber
Frame: Birch frame with brass effect finish