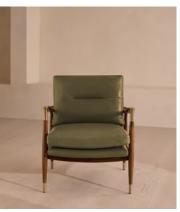

# Theodore Armchair, Leather, Moss, UK

£2,195 Regular price £1,866 Member price

A hand-crafted solid birch frame creates a comfortable deep sit accentuated by down and feather-wrapped cushions.

Taking cues from the designs seen throughout Soho House 40 Greek Street, our Theodore chair is upholstered in chestnut leather. Its comfortable cushions are held by a tapered birch frame trimmed with brass detailing.

### **Details**

Arm height: 61cm

Composition: Frame: Birch; Foot: Birch; Filling: Foam, Feather/down,

Fiber

Fabric: 100% Leather

Feet: Birch frame with brass effect finish
Filling: Foam, feather down and fiber
Frame: Birch frame with brass effect finish