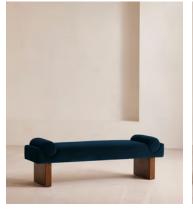

# Esther Bench, Velvet, Royal Blue

£1,295 Regular price £1,101 Member price

A cushioned velvet seat and solid oak legs defined by ribbed detailing are inspired by our original London House.

The Esther bench is inspired by the interiors of our original House at 40 Greek Street. Designed to sit at the end of your bed, its cushioned seat and fixed bolster cushions are fully upholstered in tactile velvet in your choice of bespoke colour. At the base, solid oak legs are characterised by intricately carved ribbed detailing.