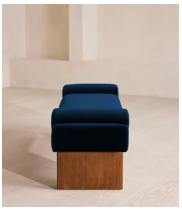

# Esther Bench, Velvet, Royal Blue

£1,295 Regular price £1,101 Member price

A cushioned velvet seat and solid oak legs defined by ribbed detailing are inspired by our original London House.

The Esther bench is inspired by the interiors of our original House at 40 Greek Street. Designed to sit at the end of your bed, its cushioned seat and fixed bolster cushions are fully upholstered in tactile velvet in your choice of bespoke colour. At the base, solid oak legs are characterised by intricately carved ribbed detailing.