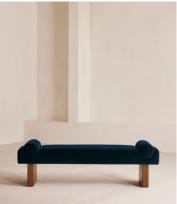

# Esther Bench, Velvet, Royal Blue

£1,295 Regular price £1,101 Member price

A cushioned velvet seat and solid oak legs defined by ribbed detailing are inspired by our original London House.

The Esther bench is inspired by the interiors of our original House at 40 Greek Street. Designed to sit at the end of your bed, its cushioned seat and fixed bolster cushions are fully upholstered in tactile velvet in your choice of bespoke colour. At the base, solid oak legs are characterised by intricately carved ribbed detailing.