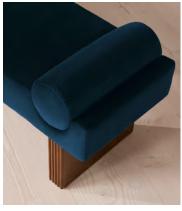

# Esther Bench, Velvet, Royal Blue

£1,295 Regular price £1,101 Member price

A cushioned velvet seat and solid oak legs defined by ribbed detailing are inspired by our original London House.

The Esther bench is inspired by the interiors of our original House at 40 Greek Street. Designed to sit at the end of your bed, its cushioned seat and fixed bolster cushions are fully upholstered in tactile velvet in your choice of bespoke colour. At the base, solid oak legs are characterised by intricately carved ribbed detailing.