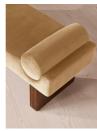

### Product details

A cushioned velvet seat and solid oak legs defined by ribbed detailing are inspired by our original London House.

The Esther bench is inspired by the interiors of our original House at 40 Greek Street. Designed to sit at the end of your bed, its cushioned seat and fixed bolster cushions are fully upholstered in tactile velvet in your choice of bespoke colour. At the base, solid oak legs are characterised by intricately carved ribbed detailing.