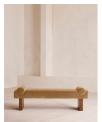

### Product details

A cushioned velvet seat and solid oak legs defined by ribbed detailing are inspired by our original London House.

The Esther bench is inspired by the interiors of our original House at 40 Greek Street. Designed to sit at the end of your bed, its cushioned seat and fixed bolster cushions are fully upholstered in tactile velvet in your choice of bespoke colour. At the base, solid oak legs are characterised by intricately carved ribbed detailing.

#### **Dimensions**

Product dimensions: H55 x W170 x D50cm / H22 x W67 x D20"

Product weight: 47kg / 103.6lbs