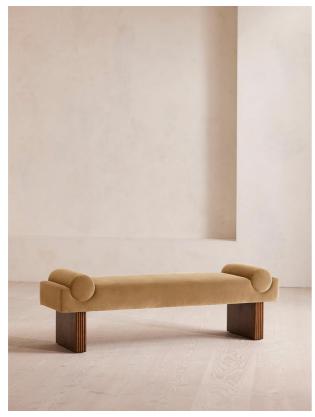

# Esther Bench, Velvet, Camel

£1,295 Regular

£1,101 Membership

### Product details

A cushioned velvet seat and solid oak legs defined by ribbed detailing are inspired by our original London House.

The Esther bench is inspired by the interiors of our original House at 40 Greek Street. Designed to sit at the end of your bed, its cushioned seat and fixed bolster cushions are fully upholstered in tactile velvet in your choice of bespoke colour. At the base, solid oak legs are characterised by intricately carved ribbed detailing.