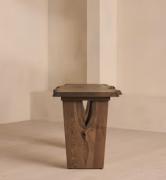

# Calne Desk, Dark Oak, Grommet, Left, 190cm

An heirloom piece built from dark oak with a unique live edge and natural knots.

Inspired by the rustic interiors of Soho Farmhouse, the Calne desk is built to last a lifetime. Made in the UK from British Pippy oak, its solid silhouette is characterised by an unfinished edge, alongside natural knots and cracks that give every piece a one-of-a-kind finish. A cablemanagement grommet can be placed on the left, right or in the centre to keep your workspace in order.

### Details

Assembly required: No Clearance: 71.5cm Feet: Plastic glide Hardware: Steel brace Material: Solid pippy oak and steel Removable legs: No

**Care instructions**: Dust often using a clean, soft, dry and lint-free cloth. Blot spills immediately and wipe with a clean, damp, cloth. We do not recommend the use of chemical cleansers, abrasives or furniture polish. Avoid contact with water and other liquids.