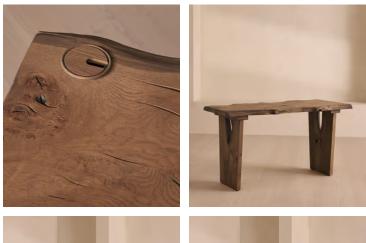

# Calne Desk, Dark Oak, Grommet, Left, 190cm

An heirloom piece built from dark oak with a unique live edge and natural knots.

Inspired by the rustic interiors of Soho Farmhouse, the Calne desk is built to last a lifetime. Made in the UK from British Pippy oak, its solid silhouette is characterised by an unfinished edge, alongside natural knots and cracks that give every piece a one-of-a-kind finish. A cablemanagement grommet can be placed on the left, right or in the centre to keep your workspace in order.

### Details

Assembly required: No Clearance: 71.5cm Feet: Plastic glide Hardware: Steel brace Material: Solid pippy oak and steel Removable legs: No

**Care instructions**: Dust often using a clean, soft, dry and lint-free cloth. Blot spills immediately and wipe with a clean, damp, cloth. We do not recommend the use of chemical cleansers, abrasives or furniture polish. Avoid contact with water and other liquids.