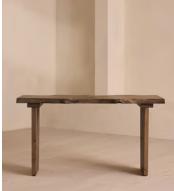

# Calne Desk, Dark Oak, Grommet, Left, 190cm

An heirloom piece built from dark oak with a unique live edge and natural knots.

Inspired by the rustic interiors of Soho Farmhouse, the Calne desk is built to last a lifetime. Made in the UK from British Pippy oak, its solid silhouette is characterised by an unfinished edge, alongside natural knots and cracks that give every piece a one-of-a-kind finish. A cablemanagement grommet can be placed on the left, right or in the centre to keep your workspace in order.

### Dimensions

Dimensions: H75 x W190 x D60cm / H30 x W75 x D24" Weight: 70kg / 154.3lbs Packaged dimensions: H75 x W190 x D60cm / H29.5 x W74.8 x D23.6"