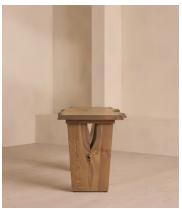

### **Details**

Assembly required: No

Clearance: 71.5cm
Feet: Plastic glide

Hardware: Steel brace

Material: Solid pippy oak and steel

Removable legs: No

**Care instructions**: Dust often using a clean, soft, dry and lint-free cloth. Blot spills immediately and wipe with a clean, damp, cloth. We do not recommend the use of chemical cleansers, abrasives or furniture polish. Avoid contact with water and other liquids.