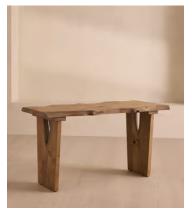

# Calne Desk, Light Oak, 190cm

£5,995 Regular price £5,096 Member price

An heirloom piece built from light oak with a unique live edge and natural knots.

Inspired by the rustic interiors of Soho Farmhouse, the Calne desk is built to last a lifetime. Made in the UK from British Pippy oak, its solid silhouette is characterised by an unfinished edge, alongside natural knots and cracks that give every piece a one-of-a-kind finish.