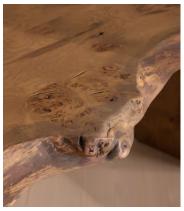

# Calne Desk, Light Oak, 190cm

£5,995 Regular price £5,096 Member price

An heirloom piece built from light oak with a unique live edge and natural knots.

Inspired by the rustic interiors of Soho Farmhouse, the Calne desk is built to last a lifetime. Made in the UK from British Pippy oak, its solid silhouette is characterised by an unfinished edge, alongside natural knots and cracks that give every piece a one-of-a-kind finish.