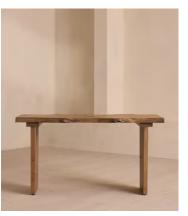

# Calne Desk, Light Oak, 190cm

£5,995 Regular price £5,096 Member price

An heirloom piece built from light oak with a unique live edge and natural knots.

Inspired by the rustic interiors of Soho Farmhouse, the Calne desk is built to last a lifetime. Made in the UK from British Pippy oak, its solid silhouette is characterised by an unfinished edge, alongside natural knots and cracks that give every piece a one-of-a-kind finish.