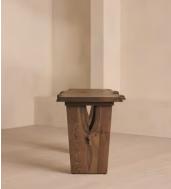

# Calne Desk, Dark Oak, 190cm

£5,995 Regular price £5,096 Member price

An heirloom piece built from dark oak with a unique live edge and natural knots.

Inspired by the rustic interiors of Soho Farmhouse, the Calne desk is built to last a lifetime. Made in the UK from British Pippy oak, its solid silhouette is characterised by an unfinished edge, alongside natural knots and cracks that give every piece a one-of-a-kind finish.

### Details

Assembly required: No Clearance: 71.5cm Feet: Plastic glide Hardware: Steel brace Material: Solid pippy oak and steel Removable legs: No

**Care instructions**: Dust often using a clean, soft, dry and lint-free cloth. Blot spills immediately and wipe with a clean, damp, cloth. We do not recommend the use of chemical cleansers, abrasives or furniture polish. Avoid contact with water and other liquids.