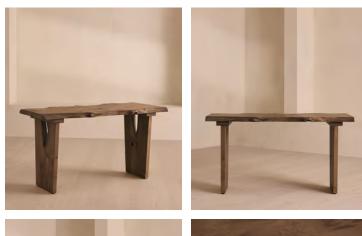

# Calne Desk, Dark Oak, 190cm

£5,995 Regular price £5,096 Member price

An heirloom piece built from dark oak with a unique live edge and natural knots.

Inspired by the rustic interiors of Soho Farmhouse, the Calne desk is built to last a lifetime. Made in the UK from British Pippy oak, its solid silhouette is characterised by an unfinished edge, alongside natural knots and cracks that give every piece a one-of-a-kind finish.