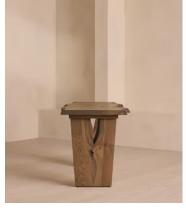

### **Details**

Assembly required: No

Clearance: 71.5cm
Feet: Plastic glide

**Hardware**: Steel brace

Material: Solid pippy oak and steel

Removable legs: No

Care instructions: Dust often using a clean, soft, dry and lint-free cloth. Blot spills immediately and wipe with a clean, damp, cloth. We do not recommend the use of chemical cleansers, abrasives or furniture polish. Avoid contact with water and other liquids.