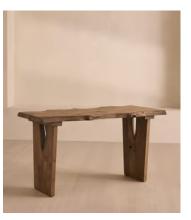

# Calne Desk, Aged Oak, 190cm

£5,995 Regular price £5,096 Member price

An heirloom piece built from aged oak with a unique live edge and natural knots.

Inspired by the rustic interiors of Soho Farmhouse, the Calne desk is built to last a lifetime. Made in the UK from British Pippy oak, its solid silhouette is characterised by an unfinished edge, alongside natural knots and cracks that give every piece a one-of-a-kind finish.

## **Dimensions**

**Dimensions:** H75 x W190 x D60cm / H29.5 x W74.8 x D23.6"

Weight: 70kg / 154.3lbs

Packaged dimensions: H75  $\times$  W190  $\times$  D60cm / H29.5  $\times$  W74.8  $\times$  D23.6"