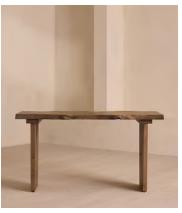

# Calne Desk, Aged Oak, 190cm

£5,995 Regular price £5,096 Member price

An heirloom piece built from aged oak with a unique live edge and natural knots.

Inspired by the rustic interiors of Soho Farmhouse, the Calne desk is built to last a lifetime. Made in the UK from British Pippy oak, its solid silhouette is characterised by an unfinished edge, alongside natural knots and cracks that give every piece a one-of-a-kind finish.

## **Dimensions**

**Dimensions:** H75 x W190 x D60cm / H29.5 x W74.8 x D23.6"

Weight: 70kg / 154.3lbs

Packaged dimensions: H75  $\times$  W190  $\times$  D60cm / H29.5  $\times$  W74.8  $\times$  D23.6"