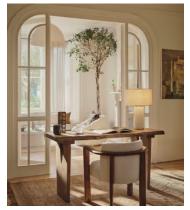

# Calne Desk, Aged Oak, 190cm

£5,995 Regular price £5,096 Member price

An heirloom piece built from aged oak with a unique live edge and natural knots.

Inspired by the rustic interiors of Soho Farmhouse, the Calne desk is built to last a lifetime. Made in the UK from British Pippy oak, its solid silhouette is characterised by an unfinished edge, alongside natural knots and cracks that give every piece a one-of-a-kind finish.