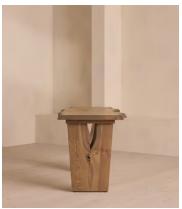

### **Details**

Assembly required: No

Clearance: 72cm
Feet: Plastic glide
Hardware: Steel brace

Material: Solid pippy oak and steel

Removable legs: No

**Care instructions**: Dust often using a clean, soft, dry and lint-free cloth. Blot spills immediately and wipe with a clean, damp, cloth. We do not recommend the use of chemical cleansers, abrasives or furniture polish. Avoid contact with water and other liquids.