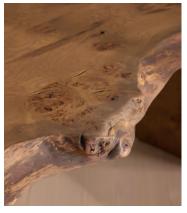

# Calne Desk, Light Oak, 140cm

£4,995 Regular price £4,246 Member price

An heirloom piece built from light oak with a unique live edge and natural knots.

Inspired by the rustic interiors of Soho Farmhouse, the Calne desk is built to last a lifetime. Made in the UK from British Pippy oak, its solid silhouette is characterised by an unfinished edge, alongside natural knots and cracks that give every piece a one-of-a-kind finish.