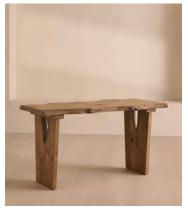

# Calne Desk, Light Oak, 140cm

£4,995 Regular price £4,246 Member price

An heirloom piece built from light oak with a unique live edge and natural knots.

Inspired by the rustic interiors of Soho Farmhouse, the Calne desk is built to last a lifetime. Made in the UK from British Pippy oak, its solid silhouette is characterised by an unfinished edge, alongside natural knots and cracks that give every piece a one-of-a-kind finish.