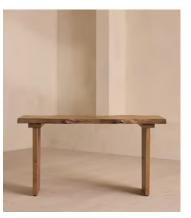

# Calne Desk, Light Oak, 140cm

£4,995 Regular price £4,246 Member price

An heirloom piece built from light oak with a unique live edge and natural knots.

Inspired by the rustic interiors of Soho Farmhouse, the Calne desk is built to last a lifetime. Made in the UK from British Pippy oak, its solid silhouette is characterised by an unfinished edge, alongside natural knots and cracks that give every piece a one-of-a-kind finish.

## **Dimensions**

**Dimensions:** H75 x W140 x D60cm / H29.5 x W55.1 x D23.6"

Weight: 60kg / 132.3lbs

Packaged dimensions: H75  $\times$  W140  $\times$  D60cm / H29.5  $\times$  W55.1  $\times$  D23.6"