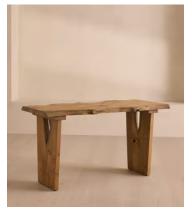

# Calne Desk, Golden Oak, 140cm

£4,995 Regular price £4,246 Member price

An heirloom piece built from golden oak with a unique live edge and natural knots.

Inspired by the rustic interiors of Soho Farmhouse, the Calne desk is built to last a lifetime. Made in the UK from British Pippy oak, its solid silhouette is characterised by an unfinished edge, alongside natural knots and cracks that give every piece a one-of-a-kind finish.