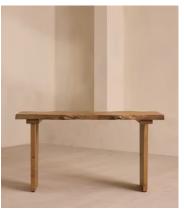

# Calne Desk, Golden Oak, 140cm

£4,995 Regular price £4,246 Member price

An heirloom piece built from golden oak with a unique live edge and natural knots.

Inspired by the rustic interiors of Soho Farmhouse, the Calne desk is built to last a lifetime. Made in the UK from British Pippy oak, its solid silhouette is characterised by an unfinished edge, alongside natural knots and cracks that give every piece a one-of-a-kind finish.