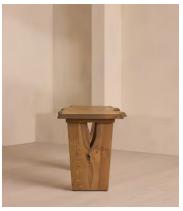

# Calne Desk, Golden Oak, 140cm

£4,995 Regular price £4,246 Member price

An heirloom piece built from golden oak with a unique live edge and natural knots.

Inspired by the rustic interiors of Soho Farmhouse, the Calne desk is built to last a lifetime. Made in the UK from British Pippy oak, its solid silhouette is characterised by an unfinished edge, alongside natural knots and cracks that give every piece a one-of-a-kind finish.

### **Details**

Assembly required: No

Clearance: 72cm
Feet: Plastic glide
Hardware: Steel brace

Material: Solid pippy oak and steel

Removable legs: No

**Care instructions**: Dust often using a clean, soft, dry and lint-free cloth. Blot spills immediately and wipe with a clean, damp, cloth. We do not recommend the use of chemical cleansers, abrasives or furniture polish. Avoid contact with water and other liquids.