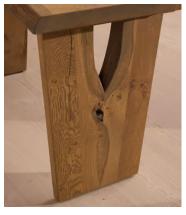

# Calne Desk, Golden Oak, 140cm

£4,995 Regular price £4,246 Member price

An heirloom piece built from golden oak with a unique live edge and natural knots.

Inspired by the rustic interiors of Soho Farmhouse, the Calne desk is built to last a lifetime. Made in the UK from British Pippy oak, its solid silhouette is characterised by an unfinished edge, alongside natural knots and cracks that give every piece a one-of-a-kind finish.

### **Details**

Assembly required: No

Clearance: 72cm
Feet: Plastic glide
Hardware: Steel brace

Material: Solid pippy oak and steel

Removable legs: No

**Care instructions**: Dust often using a clean, soft, dry and lint-free cloth. Blot spills immediately and wipe with a clean, damp, cloth. We do not recommend the use of chemical cleansers, abrasives or furniture polish. Avoid contact with water and other liquids.