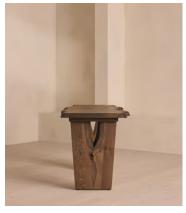

### **Details**

Assembly required: No

Clearance: 72cm
Feet: Plastic glide

**Hardware**: Steel brace

Material: Solid pippy oak and steel

Removable legs: No

**Care instructions**: Dust often using a clean, soft, dry and lint-free cloth. Blot spills immediately and wipe with a clean, damp, cloth. We do not recommend the use of chemical cleansers, abrasives or furniture polish. Avoid contact with water and other liquids.