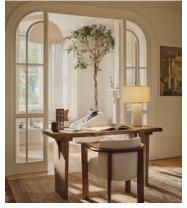

# Calne Desk, Dark Oak, 140cm

£4,995 Regular price £4,246 Member price

An heirloom piece built from dark oak with a unique live edge and natural knots.

Inspired by the rustic interiors of Soho Farmhouse, the Calne desk is built to last a lifetime. Made in the UK from British Pippy oak, its solid silhouette is characterised by an unfinished edge, alongside natural knots and cracks that give every piece a one-of-a-kind finish.