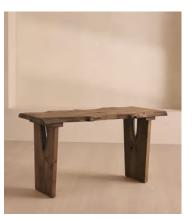

# Calne Desk, Dark Oak, 140cm

£4,995 Regular price £4,246 Member price

An heirloom piece built from dark oak with a unique live edge and natural knots.

Inspired by the rustic interiors of Soho Farmhouse, the Calne desk is built to last a lifetime. Made in the UK from British Pippy oak, its solid silhouette is characterised by an unfinished edge, alongside natural knots and cracks that give every piece a one-of-a-kind finish.

### **Details**

Assembly required: No

Clearance: 72cm
Feet: Plastic glide

**Hardware**: Steel brace

Material: Solid pippy oak and steel

Removable legs: No

**Care instructions**: Dust often using a clean, soft, dry and lint-free cloth. Blot spills immediately and wipe with a clean, damp, cloth. We do not recommend the use of chemical cleansers, abrasives or furniture polish. Avoid contact with water and other liquids.