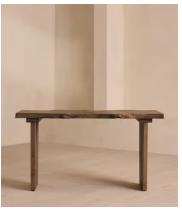

# Calne Desk, Dark Oak, 140cm

£4,995 Regular price £4,246 Member price

An heirloom piece built from dark oak with a unique live edge and natural knots.

Inspired by the rustic interiors of Soho Farmhouse, the Calne desk is built to last a lifetime. Made in the UK from British Pippy oak, its solid silhouette is characterised by an unfinished edge, alongside natural knots and cracks that give every piece a one-of-a-kind finish.

### **Details**

Assembly required: No

Clearance: 72cm
Feet: Plastic glide

**Hardware**: Steel brace

Material: Solid pippy oak and steel

Removable legs: No

**Care instructions**: Dust often using a clean, soft, dry and lint-free cloth. Blot spills immediately and wipe with a clean, damp, cloth. We do not recommend the use of chemical cleansers, abrasives or furniture polish. Avoid contact with water and other liquids.