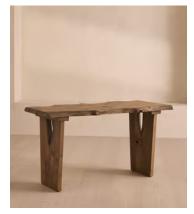

# Calne Desk, Aged Oak, 140cm

£4,995 Regular price £4,246 Member price

An heirloom piece built from aged oak with a unique live edge and natural knots.

Inspired by the rustic interiors of Soho Farmhouse, the Calne desk is built to last a lifetime. Made in the UK from British Pippy oak, its solid silhouette is characterised by an unfinished edge, alongside natural knots and cracks that give every piece a one-of-a-kind finish.