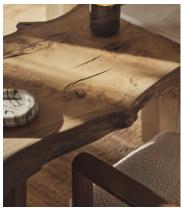

# Calne Desk, Aged Oak, 140cm

£4,995 Regular price £4,246 Member price

An heirloom piece built from aged oak with a unique live edge and natural knots.

Inspired by the rustic interiors of Soho Farmhouse, the Calne desk is built to last a lifetime. Made in the UK from British Pippy oak, its solid silhouette is characterised by an unfinished edge, alongside natural knots and cracks that give every piece a one-of-a-kind finish.