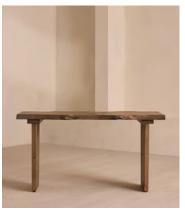

# Calne Desk, Aged Oak, 140cm

£4,995 Regular price £4,246 Member price

An heirloom piece built from aged oak with a unique live edge and natural knots.

Inspired by the rustic interiors of Soho Farmhouse, the Calne desk is built to last a lifetime. Made in the UK from British Pippy oak, its solid silhouette is characterised by an unfinished edge, alongside natural knots and cracks that give every piece a one-of-a-kind finish.