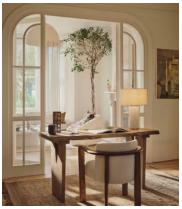

# Calne Desk, Aged Oak, 140cm

£4,995 Regular price £4,246 Member price

An heirloom piece built from aged oak with a unique live edge and natural knots.

Inspired by the rustic interiors of Soho Farmhouse, the Calne desk is built to last a lifetime. Made in the UK from British Pippy oak, its solid silhouette is characterised by an unfinished edge, alongside natural knots and cracks that give every piece a one-of-a-kind finish.