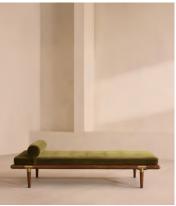

# Theodore Daybed, Velvet, Olive

£1,695 Regular price £1,441 Member price

A hand-crafted solid birch frame is finished with a feather-wrapped cushion upholstered in velvet.

Taking cues from the designs seen throughout Soho House 40 Greek Street, our Theodore daybed is designed to match the armchair and footstool. Upholstered in velvet, its comfortable, blind-tufted cushion is held by a tapered birch frame trimmed with brass detailing.

#### **Dimensions**

Dimensions: H55 x W180 x D85cm / H22 x W71 x D34"

**Weight:** 28kg / 61.7lbs