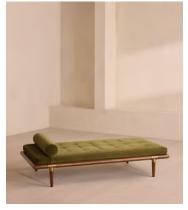

# Theodore Daybed, Velvet, Olive

£1,695 Regular price £1,441 Member price

A hand-crafted solid birch frame is finished with a feather-wrapped cushion upholstered in velvet.

Taking cues from the designs seen throughout Soho House 40 Greek Street, our Theodore daybed is designed to match the armchair and footstool. Upholstered in velvet, its comfortable, blind-tufted cushion is held by a tapered birch frame trimmed with brass detailing.

#### **Dimensions**

Dimensions: H55 x W180 x D85cm / H22 x W71 x D34"

**Weight:** 28kg / 61.7lbs

#### **Details**

Composition: 85% Cotton, 15% Polyester (100% Cotton Pile)

Fabric: 85% Cotton, 15% Polyester (100% Cotton Pile)

Feet: Oak with brass effect finish

Filling: Foam and fiber

Frame: Birch and oak frame with brass effect finish