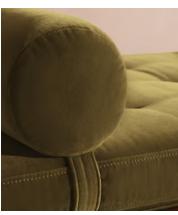

# Theodore Daybed, Velvet, Olive

£1,695 Regular price £1,441 Member price

A hand-crafted solid birch frame is finished with a feather-wrapped cushion upholstered in velvet.

Taking cues from the designs seen throughout Soho House 40 Greek Street, our Theodore daybed is designed to match the armchair and footstool. Upholstered in velvet, its comfortable, blind-tufted cushion is held by a tapered birch frame trimmed with brass detailing.

#### **Details**

Composition: 85% Cotton, 15% Polyester (100% Cotton Pile)

Fabric: 85% Cotton, 15% Polyester (100% Cotton Pile)

Feet: Oak with brass effect finish

Filling: Foam and fiber

Frame: Birch and oak frame with brass effect finish