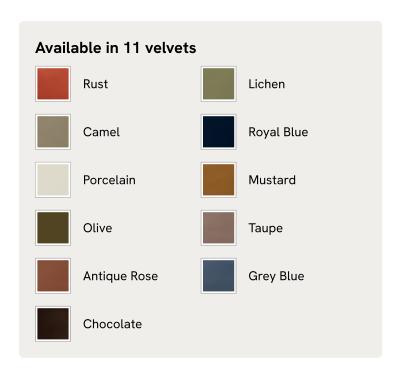

# Theodore Daybed, Velvet, Olive

£1,695 Regular price £1,441 Member price

A hand-crafted solid birch frame is finished with a feather-wrapped cushion upholstered in velvet.

Taking cues from the designs seen throughout Soho House 40 Greek Street, our Theodore daybed is designed to match the armchair and footstool. Upholstered in velvet, its comfortable, blind-tufted cushion is held by a tapered birch frame trimmed with brass detailing.