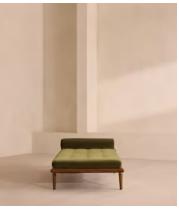

# Theodore Daybed, Velvet, Olive

£1,695 Regular price £1,441 Member price

A hand-crafted solid birch frame is finished with a feather-wrapped cushion upholstered in velvet.

Taking cues from the designs seen throughout Soho House 40 Greek Street, our Theodore daybed is designed to match the armchair and footstool. Upholstered in velvet, its comfortable, blind-tufted cushion is held by a tapered birch frame trimmed with brass detailing.

#### **Dimensions**

Dimensions: H55 x W180 x D85cm / H22 x W71 x D34"

**Weight:** 28kg / 61.7lbs