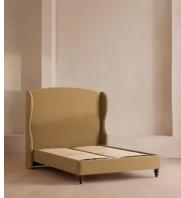

## Available in 4 sizes

Double (H160 x W157 x D200cm / H63 x W62 x D79") King (H160 x W172 x D210cm / H63 x W68 x D83") Super King (H160 x W202 x D210cm / H63 x W80 x D83") Emperor (H160 x W222 x D210cm / H63 x W87 x D83")

## Dimensions

Dimensions: H160 x W172 x D210cm / H63 x W68 x D83"

Weight: 105kg / 231.5lbs

Number of boxes: 3

- Box 1: H17 x W80 x D200cm / H6.7 x W31.5 x D78.7"
- Box 2: H165 x W175 x D30cm / H65 x W68.9 x D11.8"
- Box 3: H35 x W45 x D205cm / H13.8 x W17.7 x D80.7"