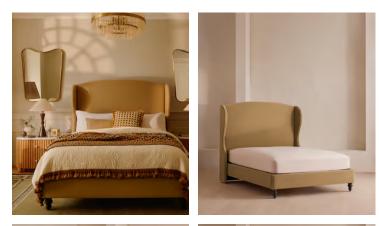

# Rivas Bed, King, Velvet, Camel

£3,795 Regular price £3,226 Member price

The oversized winged headboard of our Rivas bed helps create a cocooning effect for a good night's sleep. Handcrafted in the UK, it's been upholstered in rich velvet and sits on dark, turned hardwood feet. Place in the centre of the room as a feature piece with crisp bed linen and printed textiles to recreate the bedrooms of Soho House Barcelona.