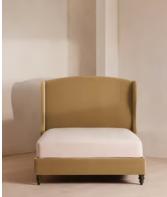

# Rivas Bed, King, Velvet, Camel

£3,795 Regular price £3,226 Member price

The oversized winged headboard of our Rivas bed helps create a cocooning effect for a good night's sleep. Handcrafted in the UK, it's been upholstered in rich velvet and sits on dark, turned hardwood feet. Place in the centre of the room as a feature piece with crisp bed linen and printed textiles to recreate the bedrooms of Soho House Barcelona.