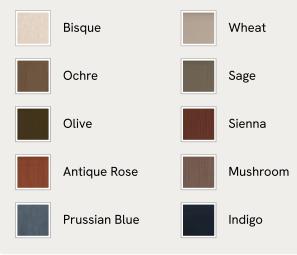

## SOHO HOME







## Available in 4 sizes

Double (H160 x W157 x D200cm / H63 x W62 x D79") King (H160 x W172 x D210cm / H63 x W68 x D83") Super King (H160 x W202 x D210cm / H63 x W80 x D83") Emperor (H160 x W222 x D210cm / H63 x W87 x D83")

## Available in 10 linens



# Rivas Bed, King, Velvet, Camel

£3,795 Regular price £3,226 Member price

The oversized winged headboard of our Rivas bed helps create a cocooning effect for a good night's sleep. Handcrafted in the UK, it's been upholstered in rich velvet and sits on dark, turned hardwood feet. Place in the centre of the room as a feature piece with crisp bed linen and printed textiles to recreate the bedrooms of Soho House Barcelona.

## Dimensions

Dimensions: H160 x W172 x D210cm / H63 x W68 x D83"

Weight: 105kg / 231.5lbs

Number of boxes: 3

- Box 1: H17 x W80 x D200cm / H6.7 x W31.5 x D78.7"
- Box 2: H165 x W175 x D30cm / H65 x W68.9 x D11.8"
- Box 3: H35 x W45 x D205cm / H13.8 x W17.7 x D80.7"

#### Details

Assembly required: Yes

Composition: 85% Cotton, 15% Polyester (100% Cotton Pile)

Fab