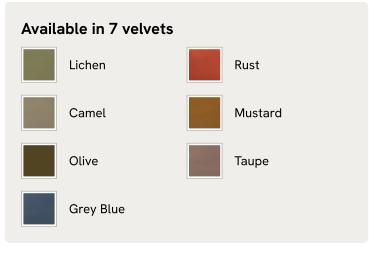

l



The oversized winged headboard of our Rivas bed helps create a cocooning effect for a good night's sleep. Handcrafted in the UK, it's been upholstered in rich velvet and sits on dark, turned hardwood feet. Place in the centre of the room as a feature piece with crisp bed linen and printed textiles to recreate the bedrooms of Soho House Barcelona.

### Dimensions

Dimensions: H160 x W157 x D200cm / H63 x W62 x D79"

Weight: 88kg / 194lbs

Number of boxes: 1

• Box 1: H35 x W45 x D205cm / H13.8 x W17.7 x D80.7"

### Details

Assembly required: Yes Composition: 85% Cotton, 15% Polyester (100% Cotton Pile) Fabric: Velvet Feet: Hardwood Filling: Foam Frame: Eningeered Hardwood, foam and metal Removable legs: Yes Care instructions: Professional upholstery cleaning is advised

## SOHO HOME