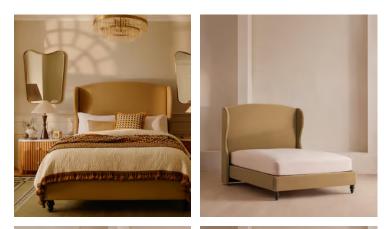

# Rivas Bed, Double, Velvet, Camel

The oversized winged headboard of our Rivas bed helps create a cocooning effect for a good night's sleep. Handcrafted in the UK, it's been upholstered in rich velvet and sits on dark, turned hardwood feet. Place in the centre of the room as a feature piece with crisp bed linen and printed textiles to recreate the bedrooms of Soho House Barcelona.