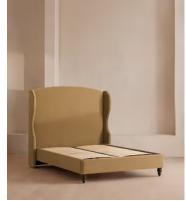

# Rivas Bed, Double, Velvet, Camel

The oversized winged headboard of our Rivas bed helps create a cocooning effect for a good night's sleep. Handcrafted in the UK, it's been upholstered in rich velvet and sits on dark, turned hardwood feet. Place in the centre of the room as a feature piece with crisp bed linen and printed textiles to recreate the bedrooms of Soho House Barcelona.

### Dimensions

Dimensions: H160 x W157 x D200cm / H63 x W62 x D79"

Weight: 88kg / 194lbs

Number of boxes: 1

• Box 1: H35 x W45 x D205cm / H13.8 x W17.7 x D80.7"