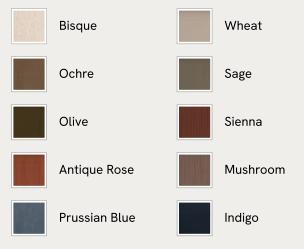

## SOHO HOME







### Available in 4 sizes

Double (H160 x W157 x D200cm / H63 x W62 x D79") King (H160 x W172 x D210cm / H63 x W68 x D83") Super King (H160 x W202 x D210cm / H63 x W80 x D83") Emperor (H160 x W222 x D210cm / H63 x W87 x D83")

### Available in 10 linens



# Rivas Bed, Double, Velvet, Camel



The oversized winged headboard of our Rivas bed helps create a cocooning effect for a good night's sleep. Handcrafted in the UK, it's been upholstered in rich velvet and sits on dark, turned hardwood feet. Place in the centre of the room as a feature piece with crisp bed linen and printed textiles to recreate the bedrooms of Soho House Barcelona.

### Dimensions

Dimensions: H160 x W157 x D200cm / H63 x W62 x D79"

Weight: 88kg / 194lbs

Number of boxes: 1

• Box 1: H35 x W45 x D205cm / H13.8 x W17.7 x D80.7"

### Details

Assembly required: Yes Composition: 85% Cotton, 15% Polyester (100% Cotton Pile) Fabric: Velvet Feet: Hardwood Filling: Foam Frame: Eningeered Hardwood, foam and metal Removable legs: Yes Care instructions: Professional upholstery