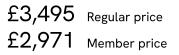

# Rivas Bed, Double, Velvet, Camel

The oversized winged headboard of our Rivas bed helps create a cocooning effect for a good night's sleep. Handcrafted in the UK, it's been upholstered in rich velvet and sits on dark, turned hardwood feet. Place in the centre of the room as a feature piece with crisp bed linen and printed textiles to recreate the bedrooms of Soho House Barcelona.