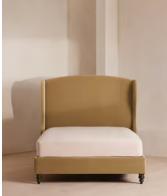

# Rivas Bed, Double, Velvet, Camel

The oversized winged headboard of our Rivas bed helps create a cocooning effect for a good night's sleep. Handcrafted in the UK, it's been upholstered in rich velvet and sits on dark, turned hardwood feet. Place in the centre of the room as a feature piece with crisp bed linen and printed textiles to recreate the bedrooms of Soho House Barcelona.