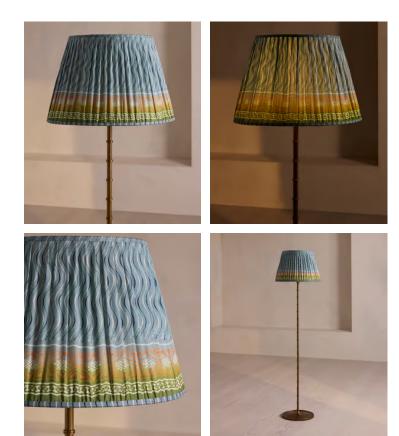

## Istanbul Floor Shade, 45cm

£375 Regular price £319 Member price

Available only in small, limited-edition batches, this lampshade is made from vintage silk saris sourced in India.

The patterned finish on this candle lampshade mirrors the styles seen throughout Soho House Istanbul. Made in the UK, its coned silhouette is crafted from pleated silk that the team sourced from vintage saris.

Styled with our Alexander lighting range, base not included.