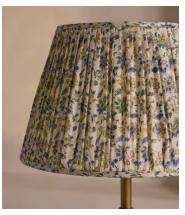

## Istanbul Table Shade, 35cm

£250 Regular price £213 Member price

Available only in small, limited-edition batches, this lampshade is made from vintage silk saris sourced in India.

The patterned finish on this candle lampshade mirrors the styles seen throughout Soho House Istanbul. Made in the UK, its coned silhouette is crafted from pleated silk that the team sourced from vintage saris.

Styled with our Alexander lighting range, base not included.