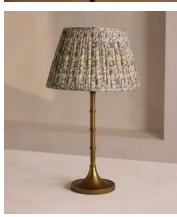

## Istanbul Table Shade, 35cm

£250 Regular price £213 Member price

Available only in small, limited-edition batches, this lampshade is made from vintage silk saris sourced in India.

The patterned finish on this candle lampshade mirrors the styles seen throughout Soho House Istanbul. Made in the UK, its coned silhouette is crafted from pleated silk that the team sourced from vintage saris.

Styled with our Alexander lighting range, base not included.