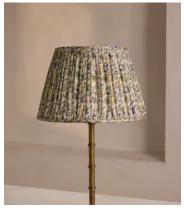

## Istanbul Table Shade, 35cm

£250 Regular price £213 Member price

Available only in small, limited-edition batches, this lampshade is made from vintage silk saris sourced in India.

The patterned finish on this candle lampshade mirrors the styles seen throughout Soho House Istanbul. Made in the UK, its coned silhouette is crafted from pleated silk that the team sourced from vintage saris.

Styled with our Alexander lighting range, base not included.