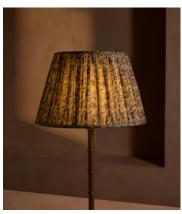

## Istanbul Table Shade, 35cm

£250 Regular price £213 Member price

Available only in small, limited-edition batches, this lampshade is made from vintage silk saris sourced in India.

The patterned finish on this candle lampshade mirrors the styles seen throughout Soho House Istanbul. Made in the UK, its coned silhouette is crafted from pleated silk that the team sourced from vintage saris.

Styled with our Alexander lighting range, base not included.