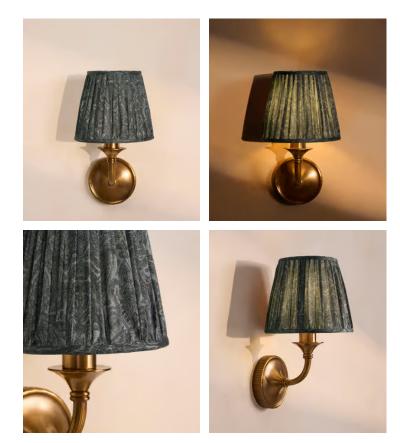

## Istanbul Candle Shade, 15cm

£135 Regular price £115 Member price

This coned lampshade is made from pleated silk sourced from vintage Indian saris in small batches.

Available in three sizes, the Istanbul lamp shade is made in the UK using patterned, vintage sari fabrics all hand-selected in India. Styled with our Alexander lighting range, base not included.