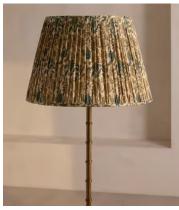

## Farmhouse Floor Shade, 45cm

£375 Regular price £319 Member price

Available only in small, limited-edition batches, this lampshade is made from vintage silk saris sourced in India.

The patterned finish on this candle lampshade mirrors the styles seen throughout Soho House Farmhouse. Made in the UK, its coned silhouette is crafted from pleated silk that the team sourced from vintage saris.

Styled with our Alexander lighting range, base not included.