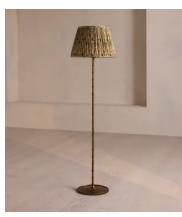

## SOHO HOME









## Farmhouse Floor Shade, 45cm

£375 Regular price £319 Member price

Available only in small, limited-edition batches, this lampshade is made from vintage silk saris sourced in India.

The patterned finish on this candle lampshade mirrors the styles seen throughout Soho House Farmhouse. Made in the UK, its coned silhouette is crafted from pleated silk that the team sourced from vintage saris.

Styled with our Alexander lighting range, base not included.

## **Dimensions**

Dimensions:  $H30 \times W45 \times D30 \text{cm} / H12 \times W18 \times D12$ "

Weight: 1kg / 2.2lbs

Packaged weight: 1kg / 2.2lbs

## **Details**

**Care instructions**: Clean with a soft dry cloth only. Do not use polishing agents, harsh chemicals or abrasive cleaners as they may damage the finish.