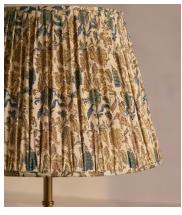

## Farmhouse Floor Shade, 45cm

£375 Regular price £319 Member price

Available only in small, limited-edition batches, this lampshade is made from vintage silk saris sourced in India.

The patterned finish on this candle lampshade mirrors the styles seen throughout Soho House Farmhouse. Made in the UK, its coned silhouette is crafted from pleated silk that the team sourced from vintage saris.