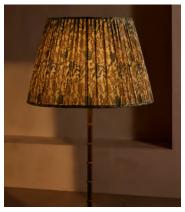

## Farmhouse Floor Shade, 45cm

£375 Regular price £319 Member price

Available only in small, limited-edition batches, this lampshade is made from vintage silk saris sourced in India.

The patterned finish on this candle lampshade mirrors the styles seen throughout Soho House Farmhouse. Made in the UK, its coned silhouette is crafted from pleated silk that the team sourced from vintage saris.

Styled with our Alexander lighting range, base not included.