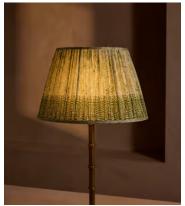

## Farmhouse Table Shade, 35cm

£250 Regular price £213 Member price

Available only in small, limited-edition batches, this lampshade is made from vintage silk saris sourced in India.

The patterned finish on this candle lampshade mirrors the styles seen throughout Soho House Farmhouse. Made in the UK, its coned silhouette is crafted from pleated silk that the team sourced from vintage saris.

Styled with our Alexander lighting range, base not included.