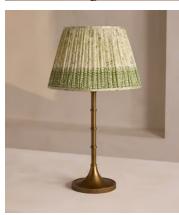

## Farmhouse Table Shade, 35cm

£250 Regular price £213 Member price

Available only in small, limited-edition batches, this lampshade is made from vintage silk saris sourced in India.

The patterned finish on this candle lampshade mirrors the styles seen throughout Soho House Farmhouse. Made in the UK, its coned silhouette is crafted from pleated silk that the team sourced from vintage saris.

Styled with our Alexander lighting range, base not included.