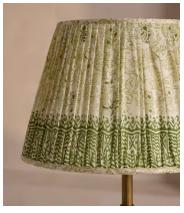

## Farmhouse Table Shade, 35cm

£250 Regular price £213 Member price

Available only in small, limited-edition batches, this lampshade is made from vintage silk saris sourced in India.

The patterned finish on this candle lampshade mirrors the styles seen throughout Soho House Farmhouse. Made in the UK, its coned silhouette is crafted from pleated silk that the team sourced from vintage saris.

Styled with our Alexander lighting range, base not included.