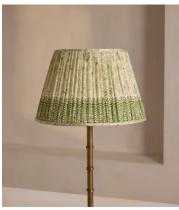

## Farmhouse Table Shade, 35cm

£250 Regular price £213 Member price

Available only in small, limited-edition batches, this lampshade is made from vintage silk saris sourced in India.

The patterned finish on this candle lampshade mirrors the styles seen throughout Soho House Farmhouse. Made in the UK, its coned silhouette is crafted from pleated silk that the team sourced from vintage saris.

Styled with our Alexander lighting range, base not included.