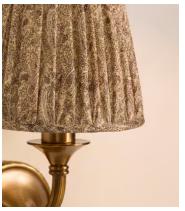

## Farmhouse Candle Shade, 15cm

£135 Regular price £115 Member price

This coned lampshade is made from pleated silk sourced from vintage Indian saris in small batches.

Available in three sizes, the Farmhouse lamp shade is made in the UK using patterned, vintage sari fabrics all hand-selected in India. Styled with our Alexander lighting range, base not included.