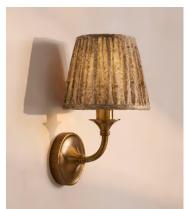

## Farmhouse Candle Shade, 15cm

£135 Regular price £115 Member price

This coned lampshade is made from pleated silk sourced from vintage Indian saris in small batches.

Available in three sizes, the Farmhouse lamp shade is made in the UK using patterned, vintage sari fabrics all hand-selected in India. Styled with our Alexander lighting range, base not included.