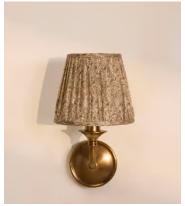

## Farmhouse Candle Shade, 15cm

£135 Regular price £115 Member price

This coned lampshade is made from pleated silk sourced from vintage Indian saris in small batches.

Available in three sizes, the Farmhouse lamp shade is made in the UK using patterned, vintage sari fabrics all hand-selected in India. Styled with our Alexander lighting range, base not included.