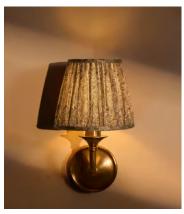

## Farmhouse Candle Shade, 15cm

£135 Regular price £115 Member price

This coned lampshade is made from pleated silk sourced from vintage Indian saris in small batches.

Available in three sizes, the Farmhouse lamp shade is made in the UK using patterned, vintage sari fabrics all hand-selected in India. Styled with our Alexander lighting range, base not included.