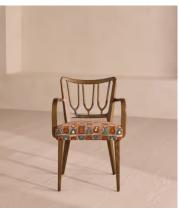

## Leonie Armed Dining Chair, Lumi Jacquard

£695 Regular price £591 Member price

A decorative backrest constructed from oak is finished with colourful jacquard upholstery.

Made from mid-toned oak with a high sheen, the frame of our Leonie dining chair combines classic, tapered legs with a decorative backrest. Trimmed with curved armrests, its comfortable, padded seat is fully upholstered in our colourful Lumi jacquard. There is also a coordinating, armless version available.