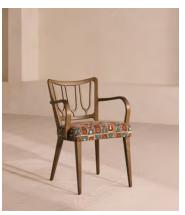

## Leonie Armed Dining Chair, Lumi Jacquard

£695 Regular price £591 Member price

A decorative backrest constructed from oak is finished with colourful jacquard upholstery.

Made from mid-toned oak with a high sheen, the frame of our Leonie dining chair combines classic, tapered legs with a decorative backrest. Trimmed with curved armrests, its comfortable, padded seat is fully upholstered in our colourful Lumi jacquard. There is also a coordinating, armless version available.