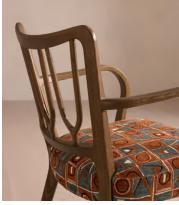

## Leonie Armed Dining Chair, Lumi Jacquard

£695 Regular price £591 Member price

A decorative backrest constructed from oak is finished with colourful jacquard upholstery.

Made from mid-toned oak with a high sheen, the frame of our Leonie dining chair combines classic, tapered legs with a decorative backrest. Trimmed with curved armrests, its comfortable, padded seat is fully upholstered in our colourful Lumi jacquard. There is also a coordinating, armless version available.