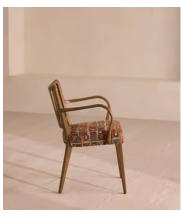

## Leonie Armed Dining Chair, Lumi Jacquard

£695 Regular price £591 Member price

A decorative backrest constructed from oak is finished with colourful jacquard upholstery.

Made from mid-toned oak with a high sheen, the frame of our Leonie dining chair combines classic, tapered legs with a decorative backrest. Trimmed with curved armrests, its comfortable, padded seat is fully upholstered in our colourful Lumi jacquard. There is also a coordinating, armless version available.