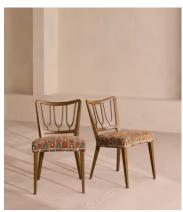

## Leonie, Pair of Armless Dining Chair, Lumi Jacquard

£1,295 Regular price £1,101 Member price

Decorative backrests constructed from oak are finished with colourful jacquard upholstery on this set of two.

Made from mid-toned oak with a high sheen, the frames of our Leonie dining chairs combine classic, tapered legs with a decorative backrest. Their comfortable, padded seats are fully upholstered in our colourful Lumi jacquard fabric. There is also a co-ordinating, armless version available.