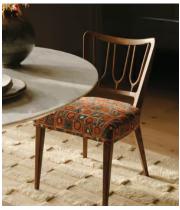

## Leonie, Pair of Armless Dining Chair, Lumi Jacquard

£1,295 Regular price £1,101 Member price

Decorative backrests constructed from oak are finished with colourful jacquard upholstery on this set of two.

Made from mid-toned oak with a high sheen, the frames of our Leonie dining chairs combine classic, tapered legs with a decorative backrest. Their comfortable, padded seats are fully upholstered in our colourful Lumi jacquard fabric. There is also a co-ordinating, armless version available.