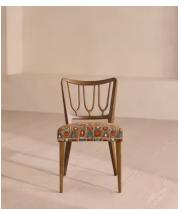

## Leonie, Pair of Armless Dining Chair, Lumi Jacquard

£1,295 Regular price £1,101 Member price

Decorative backrests constructed from oak are finished with colourful jacquard upholstery on this set of two.

Made from mid-toned oak with a high sheen, the frames of our Leonie dining chairs combine classic, tapered legs with a decorative backrest. Their comfortable, padded seats are fully upholstered in our colourful Lumi jacquard fabric. There is also a co-ordinating, armless version available.