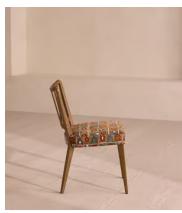

## Leonie, Pair of Armless Dining Chair, Lumi Jacquard

£1,295 Regular price £1,101 Member price

Decorative backrests constructed from oak are finished with colourful jacquard upholstery on this set of two.

Made from mid-toned oak with a high sheen, the frames of our Leonie dining chairs combine classic, tapered legs with a decorative backrest. Their comfortable, padded seats are fully upholstered in our colourful Lumi jacquard fabric. There is also a co-ordinating, armless version available.