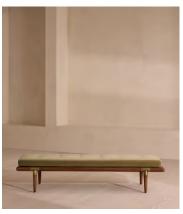

# Theodore Bench, Lichen Velvet

£995 Regular price £846 Member price

A blind-tufted, feather-wrapped seat cushion is upholstered in velvet to create a wide silhouette made for relaxing.

Taking cues from Soho House 40 Greek Street with the brass detailing at the bottom of its birch and oakwood legs, this bench is designed to pair with the Theodore armchair or mix and match across the rest of our collection. Its blind-tufted, feather-wrapped seat cushion is upholstered in velvet and co-ordinates with a bolster cushion secured by a single strap.

### **Dimensions**

Dimensions:  $H38 \times W170 \times D50 \text{cm} / H15 \times W67 \times D20$ "

Weight: 30kg / 66.1lbs

Packaged dimensions: H44 x W181 x D61cm / H17.3 x W71.3 x D24"

### **Details**

Fabric: 85% Cotton, 15% Polyester (100% Cotton Pile)

Feet: Oak with brass effect finish

Frame: Birch and oak frame with brass effect finish

Removable cushions: Yes
Removable legs: Yes
Seat depth: 50cm
Seat height: 38cm
Seat width: 170cm