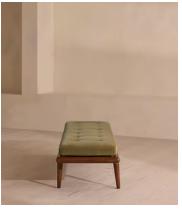

# Theodore Bench, Lichen Velvet

£995 Regular price £846 Member price

A blind-tufted, feather-wrapped seat cushion is upholstered in velvet to create a wide silhouette made for relaxing.

Taking cues from Soho House 40 Greek Street with the brass detailing at the bottom of its birch and oakwood legs, this bench is designed to pair with the Theodore armchair or mix and match across the rest of our collection. Its blind-tufted, feather-wrapped seat cushion is upholstered in velvet and co-ordinates with a bolster cushion secured by a single strap.

### **Dimensions**

Dimensions:  $H38 \times W170 \times D50 \text{cm} / H15 \times W67 \times D20$ "

Weight: 30kg / 66.1lbs

Packaged dimensions: H44 x W181 x D61cm / H17.3 x W71.3 x D24"

### **Details**

Fabric: 85% Cotton, 15% Polyester (100% Cotton Pile)

Feet: Oak with brass effect finish

Frame: Birch and oak frame with brass effect finish

Removable cushions: Yes
Removable legs: Yes
Seat depth: 50cm
Seat height: 38cm
Seat width: 170cm