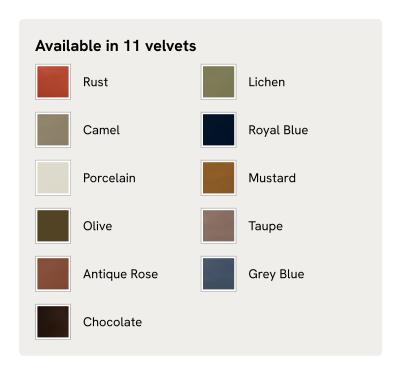

# Theodore Bench, Lichen Velvet

£995 Regular price £846 Member price

A blind-tufted, feather-wrapped seat cushion is upholstered in velvet to create a wide silhouette made for relaxing.

Taking cues from Soho House 40 Greek Street with the brass detailing at the bottom of its birch and oakwood legs, this bench is designed to pair with the Theodore armchair or mix and match across the rest of our collection. Its blind-tufted, feather-wrapped seat cushion is upholstered in velvet and co-ordinates with a bolster cushion secured by a single strap.