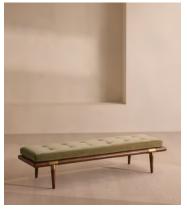

# Theodore Bench, Lichen Velvet

£995 Regular price £846 Member price

A blind-tufted, feather-wrapped seat cushion is upholstered in velvet to create a wide silhouette made for relaxing.

Taking cues from Soho House 40 Greek Street with the brass detailing at the bottom of its birch and oakwood legs, this bench is designed to pair with the Theodore armchair or mix and match across the rest of our collection. Its blind-tufted, feather-wrapped seat cushion is upholstered in velvet and co-ordinates with a bolster cushion secured by a single strap.

### **Dimensions**

Dimensions:  $H38 \times W170 \times D50 \text{cm} / H15 \times W67 \times D20$ "

Weight: 30kg / 66.1lbs

Packaged dimensions: H44 x W181 x D61cm / H17.3 x W71.3 x D24"

### **Details**

Fabric: 85% Cotton, 15% Polyester (100% Cotton Pile)

Feet: Oak with brass effect finish

Frame: Birch and oak frame with brass effect finish

Removable cushions: Yes
Removable legs: Yes
Seat depth: 50cm
Seat height: 38cm
Seat width: 170cm