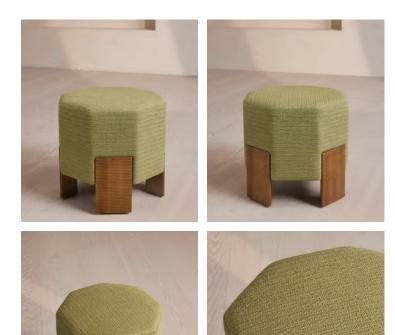

## Alvin Footstool, Textured Weave, Seafoam

£995 Regular price £846 Member price

A unique hexagonal silhouette accentuated by square legs in solid oak.

The Alvin footstool has a hexagonal silhouette fully upholstered in a textured weave fabric. Its geometric design is accentuated by solid oak legs with horizontal reeding.

## Dimensions

**Dimensions:** H43 x W46 x D46cm / H17 x W18 x D18" **Weight:** 8kg / 17.6lbs

## Details

Assembled size: H43 x W46 x D46 cm Assembly required: No Composition: 58% Cotton, 23% Viscose, 19% Jute Feet: Oak Filling: Foam and fiber Frame: Oak Removable cushions: No Removable legs: No Rub count: 25,000 rubs Seat depth: 46cm Seat height: 43cm Seat width: 46cm