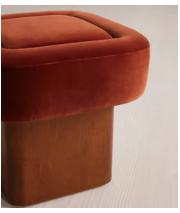

# Ralph Footstool, Velvet, Rust

£650 Regular price £553 Member price

Reconstituted cherry burl wood with a deep, rust-coloured stain creates a geometric silhouette.

The square silhouette of our Ralph footstool is softened by the rounded corners of its cushioned top. The base is crafted from a reconstituted cherry burl veneer with a deep rust-coloured stain to complement its velvet upholstery.

### **Details**

Assembled size: H43 x W48 x D48 cm

Assembly required: No

Composition: 85% Cotton, 15% Polyester (100% Cotton Pile)

Fabric: 85% Cotton, 15% Polyester (100% Cotton Pile)

Feet: Cherry Burl
Filling: Foam and fiber