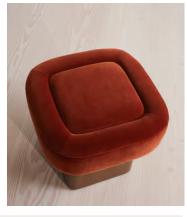

# Ralph Footstool, Velvet, Rust

£650 Regular price £553 Member price

Reconstituted cherry burl wood with a deep, rust-coloured stain creates a geometric silhouette.

The square silhouette of our Ralph footstool is softened by the rounded corners of its cushioned top. The base is crafted from a reconstituted cherry burl veneer with a deep rust-coloured stain to complement its velvet upholstery.