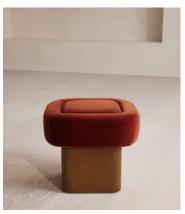

# Ralph Footstool, Velvet, Rust

£650 Regular price £553 Member price

Reconstituted cherry burl wood with a deep, rust-coloured stain creates a geometric silhouette.

The square silhouette of our Ralph footstool is softened by the rounded corners of its cushioned top. The base is crafted from a reconstituted cherry burl veneer with a deep rust-coloured stain to complement its velvet upholstery.