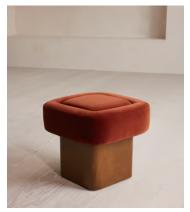

# Ralph Footstool, Velvet, Rust

£650 Regular price £553 Member price

Reconstituted cherry burl wood with a deep, rust-coloured stain creates a geometric silhouette.

The square silhouette of our Ralph footstool is softened by the rounded corners of its cushioned top. The base is crafted from a reconstituted cherry burl veneer with a deep rust-coloured stain to complement its velvet upholstery.

### **Dimensions**

**Dimensions:** H43 x W48 x D48cm / H17 x W19 x D19"

Weight: 8kg / 17.6lbs