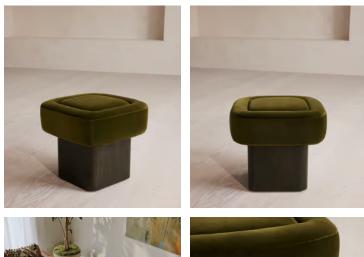

# Ralph Footstool, Velvet, Olive

£650 Regular price £553 Member price

Reconstituted cherry burl wood with a deep olive stain creates a geometric silhouette.

The square silhouette of our Ralph footstool is softened by the rounded corners of its cushioned top. The base is crafted from a reconstituted cherry burl veneer with a deep olive stain to complement its velvet upholstery.