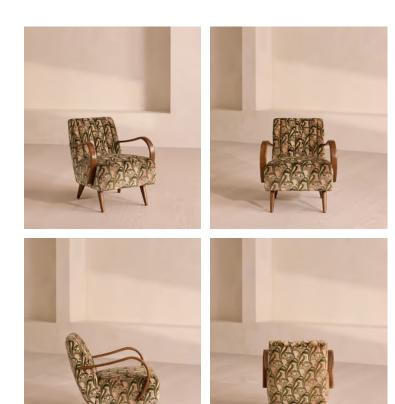

## Evie Armchair, Obie Print

£1,195 Regular price £1,016 Member price

Gently curved oak arms connect a fixed seat and backrest covered in channel-tufted upholstery.

Supported by tapered, solid oak legs and matching curved arms, the Evie armchair is fully upholstered in our channelled Obie printed velvet.