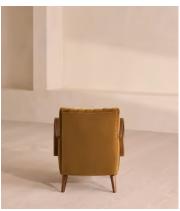

## Evie Armchair, Velvet, Mustard

£895 Regular price £761 Member price

Gently curved oak arms connect a fixed seat and backrest covered in channel-tufted upholstery.

Supported by tapered, solid oak legs and matching curved arms, the Evie armchair is fully upholstered in channelled mustard velvet.