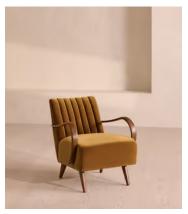

## Evie Armchair, Velvet, Mustard

£895 Regular price £761 Member price

Gently curved oak arms connect a fixed seat and backrest covered in channel-tufted upholstery.

Supported by tapered, solid oak legs and matching curved arms, the Evie armchair is fully upholstered in channelled mustard velvet.