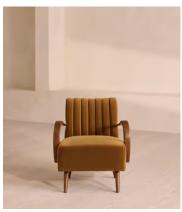

## Evie Armchair, Velvet, Mustard

£895 Regular price £761 Member price

Gently curved oak arms connect a fixed seat and backrest covered in channel-tufted upholstery.

Supported by tapered, solid oak legs and matching curved arms, the Evie armchair is fully upholstered in channelled mustard velvet.