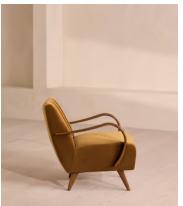

## Evie Armchair, Velvet, Mustard

£895 Regular price £761 Member price

Gently curved oak arms connect a fixed seat and backrest covered in channel-tufted upholstery.

Supported by tapered, solid oak legs and matching curved arms, the Evie armchair is fully upholstered in channelled mustard velvet.