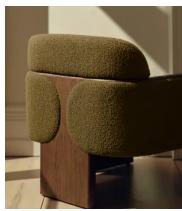

## Eddie Armchair, Textured Wool Boucle, Kelp

£2,395 Regular price £2,036 Member price

Two oak legs extend into arms that curve around to create a hugging, fully upholstered backrest.

The arms of our Eddie chair accentuate its hugging silhouette by curving around to meet at the centre of its single back leg, creating a geometric pattern. A fixed seat and backrest create a sense of structure, fully upholstered in wool boucle for tactile texture.