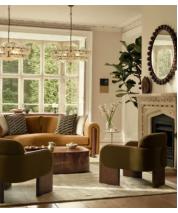

## Eddie Armchair, Textured Wool Boucle, Kelp

£2,395 Regular price £2,036 Member price

Two oak legs extend into arms that curve around to create a hugging, fully upholstered backrest.

The arms of our Eddie chair accentuate its hugging silhouette by curving around to meet at the centre of its single back leg, creating a geometric pattern. A fixed seat and backrest create a sense of structure, fully upholstered in wool boucle for tactile texture.