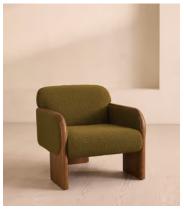

## Eddie Armchair, Textured Wool Boucle, Kelp

£2,395 Regular price £2,036 Member price

Two oak legs extend into arms that curve around to create a hugging, fully upholstered backrest.

The arms of our Eddie chair accentuate its hugging silhouette by curving around to meet at the centre of its single back leg, creating a geometric pattern. A fixed seat and backrest create a sense of structure, fully upholstered in wool boucle for tactile texture.