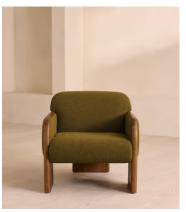

## Eddie Armchair, Textured Wool Boucle, Kelp

£2,395 Regular price £2,036 Member price

Two oak legs extend into arms that curve around to create a hugging, fully upholstered backrest.

The arms of our Eddie chair accentuate its hugging silhouette by curving around to meet at the centre of its single back leg, creating a geometric pattern. A fixed seat and backrest create a sense of structure, fully upholstered in wool boucle for tactile texture.