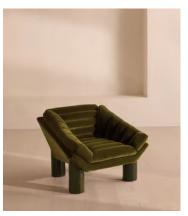

## Orson Armchair, Velvet, Olive

£1,895 Regular price £1,611 Member price

Reconstituted cherry burl legs have a deep olive stain to match the velvet upholstery.

Our Orson armchair is upholstered in velvet that's channelled to accentuate the lines of its angular silhouette. A single cushion spans the base, sides and backrest for a comfortable seat.

## **Dimensions**

**Dimensions:** H75 x W93 x D84cm / H30 x W36 x D33"

**Weight:** 35kg / 77.2lbs

## **Details**

Arm height: 40.6cm

Assembled size: H75 x W93 x D84 cm

**Assembly required**: No

**Composition**: 85% Cotton, 15% Polyester (100% Cotton Pile)

Fabric: 85% Cotton, 15% Polyester (100% Cotton Pile)

Feet: Cherry Burl

Filling: Foam and feather

Frame: Birch

Removable cushions: Yes

Removable legs: No
Rub count: 40,000 rubs
Seat depth: 53.2cm
Seat height: 40.6cm
Seat width: 59.4cm

Care instructions: Professional upholstery cleaner only