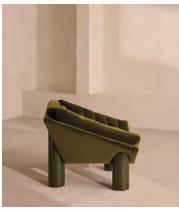

## Orson Armchair, Velvet, Olive

£1,895 Regular price £1,611 Member price

Reconstituted cherry burl legs have a deep olive stain to match the velvet upholstery.

Our Orson armchair is upholstered in velvet that's channelled to accentuate the lines of its angular silhouette. A single cushion spans the base, sides and backrest for a comfortable seat.

## **Dimensions**

**Dimensions:** H75 x W93 x D84cm / H30 x W36 x D33"

**Weight:** 35kg / 77.2lbs

## **Details**

Arm height: 40.6cm

Assembled size: H75 x W93 x D84 cm

**Assembly required**: No

**Composition**: 85% Cotton, 15% Polyester (100% Cotton Pile)

Fabric: 85% Cotton, 15% Polyester (100% Cotton Pile)

Feet: Cherry Burl

Filling: Foam and feather

Frame: Birch

Removable cushions: Yes

Removable legs: No
Rub count: 40,000 rubs
Seat depth: 53.2cm
Seat height: 40.6cm
Seat width: 59.4cm

Care instructions: Professional upholstery cleaner only