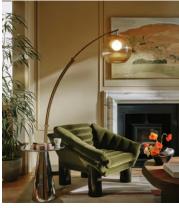

## Orson Armchair, Velvet, Olive

£1,895 Regular price £1,611 Member price

Reconstituted cherry burl legs have a deep olive stain to match the velvet upholstery.

Our Orson armchair is upholstered in velvet that's channelled to accentuate the lines of its angular silhouette. A single cushion spans the base, sides and backrest for a comfortable seat.