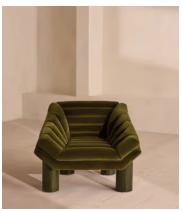

## Orson Armchair, Velvet, Olive

£1,895 Regular price £1,611 Member price

Reconstituted cherry burl legs have a deep olive stain to match the velvet upholstery.

Our Orson armchair is upholstered in velvet that's channelled to accentuate the lines of its angular silhouette. A single cushion spans the base, sides and backrest for a comfortable seat.

## **Dimensions**

**Dimensions:** H75 x W93 x D84cm / H30 x W36 x D33"

**Weight:** 35kg / 77.2lbs

## **Details**

Arm height: 40.6cm

Assembled size: H75 x W93 x D84 cm

**Assembly required**: No

**Composition**: 85% Cotton, 15% Polyester (100% Cotton Pile)

Fabric: 85% Cotton, 15% Polyester (100% Cotton Pile)

Feet: Cherry Burl

Filling: Foam and feather

Frame: Birch

Removable cushions: Yes

Removable legs: No
Rub count: 40,000 rubs
Seat depth: 53.2cm
Seat height: 40.6cm
Seat width: 59.4cm

Care instructions: Professional upholstery cleaner only