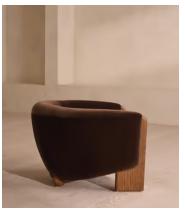

## Winnie Armchair, Velvet, Chocolate

£1,195 Regular price £1,016 Member price

Solid oak legs support a tub-style seat upholstered in chocolate velvet.

The hugging silhouette of our Winnie armchair is fitted with a plump, feather-wrapped seat cushion for added comfort. Exposed solid oak frontage extends to form the legs, while the back rests on rounded oak ball feet.