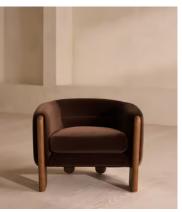

## Winnie Armchair, Velvet, Chocolate

£1,195 Regular price £1,016 Member price

Solid oak legs support a tub-style seat upholstered in chocolate velvet.

The hugging silhouette of our Winnie armchair is fitted with a plump, feather-wrapped seat cushion for added comfort. Exposed solid oak frontage extends to form the legs, while the back rests on rounded oak ball feet.