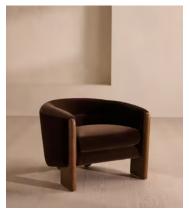

## Winnie Armchair, Velvet, Chocolate

£1,195 Regular price £1,016 Member price

Solid oak legs support a tub-style seat upholstered in chocolate velvet.

The hugging silhouette of our Winnie armchair is fitted with a plump, feather-wrapped seat cushion for added comfort. Exposed solid oak frontage extends to form the legs, while the back rests on rounded oak ball feet.