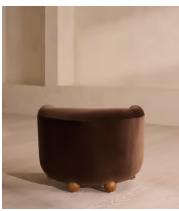

## Winnie Armchair, Velvet, Chocolate

£1,195 Regular price £1,016 Member price

Solid oak legs support a tub-style seat upholstered in chocolate velvet.

The hugging silhouette of our Winnie armchair is fitted with a plump, feather-wrapped seat cushion for added comfort. Exposed solid oak frontage extends to form the legs, while the back rests on rounded oak ball feet.