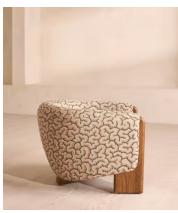

## Winnie Armchair, Lophelia

£2,495 Regular price £2,121 Member price

Solid oak legs support a tub-style seat upholstered in our Lophelia jacquard fabric.

The hugging silhouette of our Winnie armchair is fitted with a plump, feather-wrapped seat cushion for added comfort. Exposed solid oak frontage extends to form the legs, while the back rests on rounded oak ball feet.

## **Details**

Arm height: 61cm

Assembled size: H63 x W80 x D80 cm

Assembly required: No

**Composition**: 64% Polypropylene 24% Viscose 12% Cotton

Fabric: 64% Polypropylene 24% Viscose 12% Cotton

Feet: Oak

Filling: Foam and feather

Frame: Oak

Removable cushions: No Removable legs: No Rub count: 40,000 rubs Seat depth: 52cm Seat height: 40.8cm

Seat width: 71cm

Care instructions: Professional upholstery cleaner only