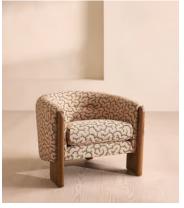

## Winnie Armchair, Lophelia

£2,495 Regular price £2,121 Member price

Solid oak legs support a tub-style seat upholstered in our Lophelia jacquard fabric.

The hugging silhouette of our Winnie armchair is fitted with a plump, feather-wrapped seat cushion for added comfort. Exposed solid oak frontage extends to form the legs, while the back rests on rounded oak ball feet.

## **Dimensions**

**Dimensions:** H63 x W80 x D80cm / H25 x W31 x D31"

Weight: 20kg / 44.1lbs

## **Details**

Arm height: 61cm

Assembled size: H63 x W80 x D80 cm

Assembly required: No

**Composition**: 64% Polypropylene 24% Viscose 12% Cotton

Fabric: 64% Polypropylene 24% Viscose 12% Cotton

Feet: Oak

Filling: Foam and feather