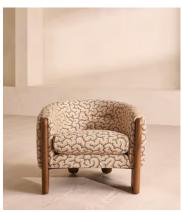

## Winnie Armchair, Lophelia

£2,495 Regular price £2,121 Member price

Solid oak legs support a tub-style seat upholstered in our Lophelia jacquard fabric.

The hugging silhouette of our Winnie armchair is fitted with a plump, feather-wrapped seat cushion for added comfort. Exposed solid oak frontage extends to form the legs, while the back rests on rounded oak ball feet.

## **Dimensions**

**Dimensions:** H63 x W80 x D80cm / H25 x W31 x D31"

Weight: 20kg / 44.1lbs

## **Details**

Arm height: 61cm

Assembled size: H63 x W80 x D80 cm

Assembly required: No

**Composition**: 64% Polypropylene 24% Viscose 12% Cotton

Fabric: 64% Polypropylene 24% Viscose 12% Cotton

Feet: Oak

Filling: Foam and feather