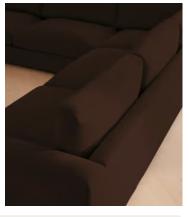

# Mossley Corner Sofa, Velvet, Chocolate

£7,495 Regular price £6,371 Member price

A corner style designed with deep, wide seats and velvet, feather-wrapped cushions built for comfort.

With a silhouette that sits close to the floor and deep seats fitted with feather-wrapped cushions, the Mossley sofa is designed for comfort. Its laid-back aesthetic, inspired by the mood of Soho House Rome, is elevated by rich velvet upholstery that comes in our full made-to-order palette.