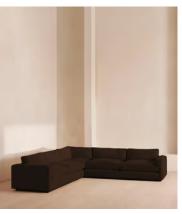

# Mossley Corner Sofa, Velvet, Chocolate

£7,495 Regular price £6,371 Member price

A corner style designed with deep, wide seats and velvet, feather-wrapped cushions built for comfort.

With a silhouette that sits close to the floor and deep seats fitted with feather-wrapped cushions, the Mossley sofa is designed for comfort. Its laid-back aesthetic, inspired by the mood of Soho House Rome, is elevated by rich velvet upholstery that comes in our full made-to-order palette.