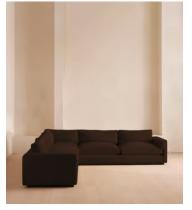

# Mossley Corner Sofa, Velvet, Chocolate

£7,495 Regular price £6,371 Member price

A corner style designed with deep, wide seats and velvet, feather-wrapped cushions built for comfort.

With a silhouette that sits close to the floor and deep seats fitted with feather-wrapped cushions, the Mossley sofa is designed for comfort. Its laid-back aesthetic, inspired by the mood of Soho House Rome, is elevated by rich velvet upholstery that comes in our full made-to-order palette.