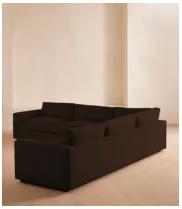

# Mossley Corner Sofa, Velvet, Chocolate

£7,495 Regular price £6,371 Member price

A corner style designed with deep, wide seats and velvet, feather-wrapped cushions built for comfort.

With a silhouette that sits close to the floor and deep seats fitted with feather-wrapped cushions, the Mossley sofa is designed for comfort. Its laid-back aesthetic, inspired by the mood of Soho House Rome, is elevated by rich velvet upholstery that comes in our full made-to-order palette.