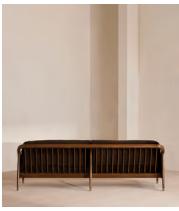

# Atlanta Four Seater, Velvet, Chocolate Brown

£3,795 Regular price £3,226 Member price

Encased by rattan panelling on either side, a solid oak frame fitted with velvet cushions is designed to seat four people.

The Atlanta four-seater sofa takes its inspiration from the design details throughout London's Shoreditch House. A solid oak frame finished with capped, antiqued brass feet and rattan panelling on either side is fitted with cushions wrapped in velvet. Available in a range of bespoke shades, the upholstery is specifically chosen to add a rich depth to the colour.