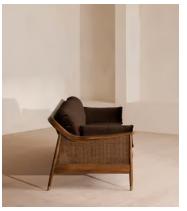

# Atlanta Four Seater, Velvet, Chocolate Brown

£3,795 Regular price £3,226 Member price

Encased by rattan panelling on either side, a solid oak frame fitted with velvet cushions is designed to seat four people.

The Atlanta four-seater sofa takes its inspiration from the design details throughout London's Shoreditch House. A solid oak frame finished with capped, antiqued brass feet and rattan panelling on either side is fitted with cushions wrapped in velvet. Available in a range of bespoke shades, the upholstery is specifically chosen to add a rich depth to the colour.