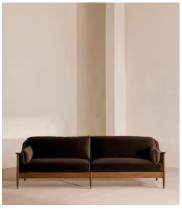

# Atlanta Four Seater, Velvet, Chocolate Brown

£3,795 Regular price £3,226 Member price

Encased by rattan panelling on either side, a solid oak frame fitted with velvet cushions is designed to seat four people.

The Atlanta four-seater sofa takes its inspiration from the design details throughout London's Shoreditch House. A solid oak frame finished with capped, antiqued brass feet and rattan panelling on either side is fitted with cushions wrapped in velvet. Available in a range of bespoke shades, the upholstery is specifically chosen to add a rich depth to the colour.