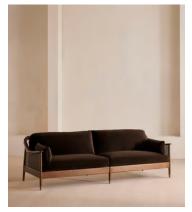

# Atlanta Four Seater, Velvet, Chocolate Brown

£3,795 Regular price £3,226 Member price

Encased by rattan panelling on either side, a solid oak frame fitted with velvet cushions is designed to seat four people.

The Atlanta four-seater sofa takes its inspiration from the design details throughout London's Shoreditch House. A solid oak frame finished with capped, antiqued brass feet and rattan panelling on either side is fitted with cushions wrapped in velvet. Available in a range of bespoke shades, the upholstery is specifically chosen to add a rich depth to the colour.