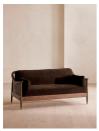

# Atlanta Three Seater, Velvet, Chocolate Brown

£2,795 Regular

£2,376 Membership

### Product details

Encased by rattan panelling on either side, a solid oak frame fitted with velvet cushions is designed to seat three people.

The Atlanta three-seater sofa takes its inspiration from the design details throughout London's Shoreditch House. A solid oak frame finished with capped, antiqued brass feet and rattan panelling on either side is fitted with cushions wrapped in velvet. Available in a range of bespoke shades, the upholstery is specifically chosen to add a rich depth to the colour.