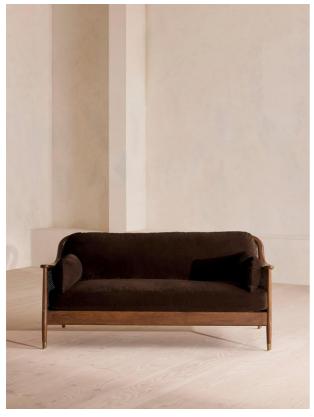

# Atlanta Three Seater, Velvet, Chocolate Brown

£2,795 Regular

£2,376 Membership

### Product details

Encased by rattan panelling on either side, a solid oak frame fitted with velvet cushions is designed to seat three people.

The Atlanta three-seater sofa takes its inspiration from the design details throughout London's Shoreditch House. A solid oak frame finished with capped, antiqued brass feet and rattan panelling on either side is fitted with cushions wrapped in velvet. Available in a range of bespoke shades, the upholstery is specifically chosen to add a rich depth to the colour.

#### **Details**

Arm height: 61cm Assembly required: No

Care instructions: Professional Upholstery

Cleaning only

Composition: Frame; Oak and Cane. Fabric; 85%

Cotton 15% Polyester (100% Cotton pile) Fabric: 85% Cotton, 15% Polyester

Feet: Oak

Filling: Foam, feather down and fiber

Frame: Oak and cane Removable cushions: Yes Removable legs: No Seat depth: 69cm Seat height: 45cm Seat width: 158cm