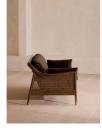

### Product details

Encased by rattan panelling on either side, a solid oak frame fitted with velvet cushions is designed to seat three people.

The Atlanta three-seater sofa takes its inspiration from the design details throughout London's Shoreditch House. A solid oak frame finished with capped, antiqued brass feet and rattan panelling on either side is fitted with cushions wrapped in velvet. Available in a range of bespoke shades, the upholstery is specifically chosen to add a rich depth to the colour.

#### **Details**

Arm height: 61cm Assembly required: No

Care instructions: Professional Upholstery

Cleaning only

Composition: Frame; Oak and Cane. Fabric; 85%

Cotton 15% Polyester (100% Cotton pile) Fabric: 85% Cotton, 15% Polyester