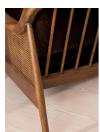

### Product details

Encased by rattan panelling on either side, a solid oak frame fitted with velvet cushions is designed to seat three people.

The Atlanta three-seater sofa takes its inspiration from the design details throughout London's Shoreditch House. A solid oak frame finished with capped, antiqued brass feet and rattan panelling on either side is fitted with cushions wrapped in velvet. Available in a range of bespoke shades, the upholstery is specifically chosen to add a rich depth to the colour.

#### **Details**

Arm height: 61cm Assembly required: No

Care instructions: Professional Upholstery

Cleaning only

Composition: Frame; Oak and Cane. Fabric; 85%

Cotton 15% Polyester (100% Cotton pile) Fabric: 85% Cotton, 15% Polyester

Feet: Oak

Filling: Foam, feather down and fiber

Frame: Oak and cane Removable cushions: Yes Removable legs: No Seat depth: 69cm Seat height: 45cm Seat width: 158cm