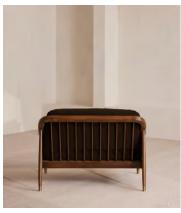

## Atlanta Loveseat, Velvet, Chocolate, US

£2,295 Regular price £1,951 Member price

Encased by rattan paneling on either side, a solid oak frame fitted with velvet cushions is designed to seat one or two.

The Atlanta loveseat takes its inspiration from the design details throughout London's Shoreditch House. A solid oak frame finished with capped, antiqued brass feet and rattan paneling on either side is fitted with cushions wrapped in velvet. Available in a range of bespoke shades, the upholstery is specifically chosen to add a rich depth to the color.