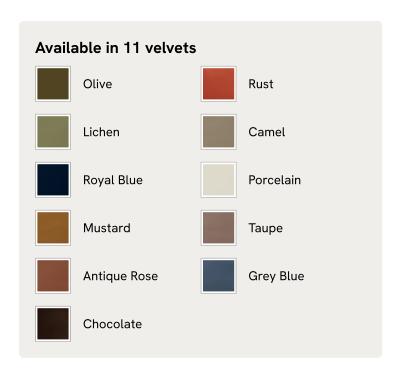

## Atlanta Loveseat, Velvet, Chocolate, US

£2,295 Regular price £1,951 Member price

Encased by rattan paneling on either side, a solid oak frame fitted with velvet cushions is designed to seat one or two.