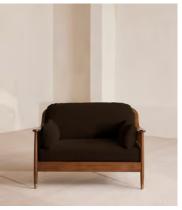

## Atlanta Loveseat, Velvet, Chocolate, US

£2,295 Regular price £1,951 Member price

Encased by rattan paneling on either side, a solid oak frame fitted with velvet cushions is designed to seat one or two.

The Atlanta loveseat takes its inspiration from the design details throughout London's Shoreditch House. A solid oak frame finished with capped, antiqued brass feet and rattan paneling on either side is fitted with cushions wrapped in velvet. Available in a range of bespoke shades, the upholstery is specifically chosen to add a rich depth to the color.