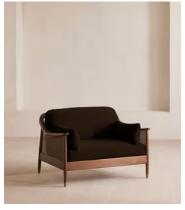

## Atlanta Loveseat, Velvet, Chocolate, US

£2,295 Regular price £1,951 Member price

Encased by rattan paneling on either side, a solid oak frame fitted with velvet cushions is designed to seat one or two.

The Atlanta loveseat takes its inspiration from the design details throughout London's Shoreditch House. A solid oak frame finished with capped, antiqued brass feet and rattan paneling on either side is fitted with cushions wrapped in velvet. Available in a range of bespoke shades, the upholstery is specifically chosen to add a rich depth to the color.