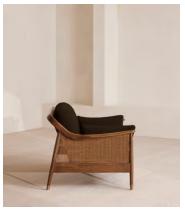

## Atlanta Loveseat, Velvet, Chocolate, US

£2,295 Regular price £1,951 Member price

Encased by rattan paneling on either side, a solid oak frame fitted with velvet cushions is designed to seat one or two.

The Atlanta loveseat takes its inspiration from the design details throughout London's Shoreditch House. A solid oak frame finished with capped, antiqued brass feet and rattan paneling on either side is fitted with cushions wrapped in velvet. Available in a range of bespoke shades, the upholstery is specifically chosen to add a rich depth to the color.