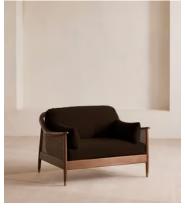

# Atlanta Loveseat, Velvet, Chocolate

£2,295 Regular price £1,951 Member price

Encased by rattan panelling on either side, a solid oak frame fitted with velvet cushions is designed to seat one or two.

The Atlanta loveseat takes its inspiration from the design details throughout London's Shoreditch House. A solid oak frame finished with capped, antiqued brass feet and rattan panelling on either side is fitted with cushions wrapped in velvet. Available in a range of bespoke shades, the upholstery is specifically chosen to add a rich depth to the colour.