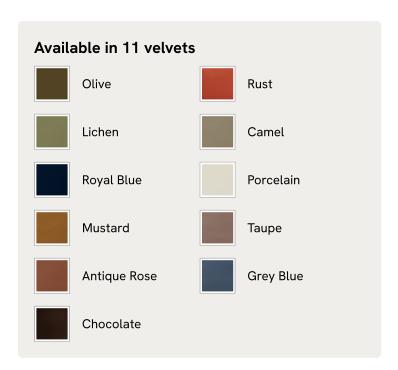

# Atlanta Loveseat, Velvet, Chocolate

£2,295 Regular price £1,951 Member price

Encased by rattan panelling on either side, a solid oak frame fitted with velvet cushions is designed to seat one or two.

The Atlanta loveseat takes its inspiration from the design details throughout London's Shoreditch House. A solid oak frame finished with capped, antiqued brass feet and rattan panelling on either side is fitted with cushions wrapped in velvet. Available in a range of bespoke shades, the upholstery is specifically chosen to add a rich depth to the colour.