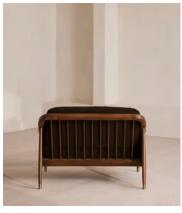

# Atlanta Loveseat, Velvet, Chocolate

£2,295 Regular price £1,951 Member price

Encased by rattan panelling on either side, a solid oak frame fitted with velvet cushions is designed to seat one or two.

The Atlanta loveseat takes its inspiration from the design details throughout London's Shoreditch House. A solid oak frame finished with capped, antiqued brass feet and rattan panelling on either side is fitted with cushions wrapped in velvet. Available in a range of bespoke shades, the upholstery is specifically chosen to add a rich depth to the colour.