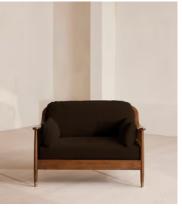

# Atlanta Loveseat, Velvet, Chocolate

£2,295 Regular price £1,951 Member price

Encased by rattan panelling on either side, a solid oak frame fitted with velvet cushions is designed to seat one or two.

The Atlanta loveseat takes its inspiration from the design details throughout London's Shoreditch House. A solid oak frame finished with capped, antiqued brass feet and rattan panelling on either side is fitted with cushions wrapped in velvet. Available in a range of bespoke shades, the upholstery is specifically chosen to add a rich depth to the colour.