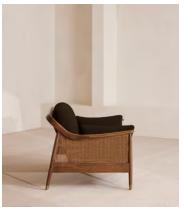

# Atlanta Loveseat, Velvet, Chocolate

£2,295 Regular price £1,951 Member price

Encased by rattan panelling on either side, a solid oak frame fitted with velvet cushions is designed to seat one or two.

The Atlanta loveseat takes its inspiration from the design details throughout London's Shoreditch House. A solid oak frame finished with capped, antiqued brass feet and rattan panelling on either side is fitted with cushions wrapped in velvet. Available in a range of bespoke shades, the upholstery is specifically chosen to add a rich depth to the colour.