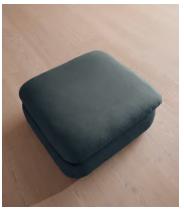

## Rava Ottoman, Linen, Prussian Blue

£995 Regular price £846 Member price

Designed to complement the Rava modular sofa, a square silhouette is softened by curved edges and wrapped in linen.

Taking cues from the social spaces of Soho House Nashville, this ottoman is designed to complement the Rava modular sofa. Upholstered in linen that comes in our full made-to-order palette, its square silhouette is rounded at the corners for a soft, comfortable finish.

### **Dimensions**

**Dimensions:** H43 x W90 x D81cm / H29 x W76 x D40"

**Weight:** 28kg / 61.7lbs

Packaged dimensions: H48 x W97 x D88cm / H18.9 x W38.2 x D34.6"

Packaged weight: 28kg / 61.7lbs

### **Details**

**Assembly required**: No

Fabric: 100% Linen

Feet: Oak

**Filling**: Foam, feather and fiber **Frame**: Engineered Hardwood

Removable cushions: No Removable legs: No Seat depth: 81cm

**Seat height**: 43cm **Seat width**: 90cm