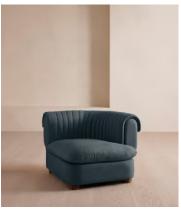

## Rava Modular Sofa, Left Arm Module, Linen, Prussian Blue

£1,695 Regular price £1,441 Member price

A soft, rounded silhouette with a fluted backrest is fully upholstered in linen.

Fully wrapped in linen, the multi-functional Rava sofa is inspired by the social spaces in Soho House Nashville. Available fully formed or as separate modules, it pieces together with discrete crocodile clips to offer various seating arrangements to suit your own space.