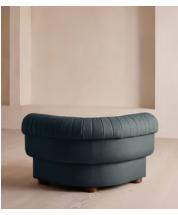

## Rava Modular Sofa, Corner Module, Linen, Prussian Blue

£1,695 Regular price £1,441 Member price

A soft, rounded silhouette with a fluted backrest is fully upholstered in linen.

Fully wrapped in linen, the multi-functional Rava sofa is inspired by the social spaces in Soho House Nashville. Available fully formed or as separate modules, it pieces together with discrete crocodile clips to offer various seating arrangements to suit your own space.

### **Dimensions**

**Dimensions:** H74 x W101 x D101cm / H29 x W76 x D40"

**Weight:** 47kg / 103.6lbs

### **Details**

Fabric: 100% Linen

Feet: Oak

Filling: Foam, feather and fiber
Frame: Engineered Hardwood
Removable cushions: Yes

Removable legs: No Seat depth: 70cm Seat height: 43cm Seat width: 65cm