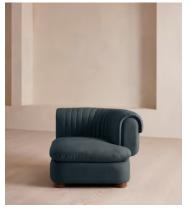

## Rava Modular Sofa, Armless Module, Linen, Prussian Blue

£1,495 Regular price £1,271 Member price

A soft, rounded silhouette with a fluted backrest is fully upholstered in linen.

Fully wrapped in linen, the multi-functional Rava sofa is inspired by the social spaces in Soho House Nashville. Available fully formed or as separate modules, it pieces together with discrete crocodile clips to offer various seating arrangements to suit your own space.