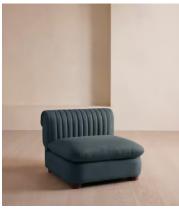

## Rava Modular Sofa, Armless Module, Linen, Prussian Blue

£1,495 Regular price £1,271 Member price

A soft, rounded silhouette with a fluted backrest is fully upholstered in linen.

Fully wrapped in linen, the multi-functional Rava sofa is inspired by the social spaces in Soho House Nashville. Available fully formed or as separate modules, it pieces together with discrete crocodile clips to offer various seating arrangements to suit your own space.