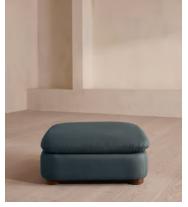

## Rava Ottoman, Linen, Prussian Blue

£995 Regular price £846 Member price

Designed to complement the Rava modular sofa, a square silhouette is softened by curved edges and wrapped in linen.

Taking cues from the social spaces of Soho House Nashville, this ottoman is designed to complement the Rava modular sofa. Upholstered in linen that comes in our full made-to-order palette, its square silhouette is rounded at the corners for a soft, comfortable finish.

### **Dimensions**

**Dimensions:** H43 x W90 x D81cm / H29 x W76 x D40"

**Weight:** 28kg / 61.7lbs

Packaged dimensions: H48 x W97 x D88cm / H18.9 x W38.2 x D34.6"

Packaged weight: 28kg / 61.7lbs

### **Details**

**Assembly required**: No

Fabric: 100% Linen

Feet: Oak

**Filling**: Foam, feather and fiber **Frame**: Engineered Hardwood

Removable cushions: No Removable legs: No Seat depth: 81cm

**Seat height**: 43cm **Seat width**: 90cm