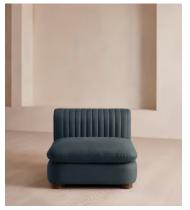

## Rava Modular Sofa, Right Arm Module, Linen, Prussian Blue

£1,695 Regular price £1,441 Member price

A soft, rounded silhouette with a fluted backrest is fully upholstered in linen.

Fully wrapped in linen, the multi-functional Rava sofa is inspired by the social spaces in Soho House Nashville. Available fully formed or as separate modules, it pieces together with discrete crocodile clips to offer various seating arrangements to suit your own space.