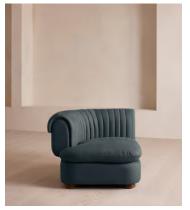

## Rava Modular Sofa, Left Arm Module, Linen, Prussian Blue

£1,695 Regular price £1,441 Member price

A soft, rounded silhouette with a fluted backrest is fully upholstered in linen.

Fully wrapped in linen, the multi-functional Rava sofa is inspired by the social spaces in Soho House Nashville. Available fully formed or as separate modules, it pieces together with discrete crocodile clips to offer various seating arrangements to suit your own space.