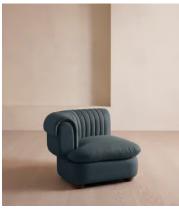

## Rava Modular Sofa, Right Arm Module, Linen, Prussian Blue

£1,695 Regular price £1,441 Member price

A soft, rounded silhouette with a fluted backrest is fully upholstered in linen.

Fully wrapped in linen, the multi-functional Rava sofa is inspired by the social spaces in Soho House Nashville. Available fully formed or as separate modules, it pieces together with discrete crocodile clips to offer various seating arrangements to suit your own space.