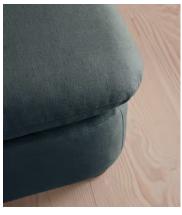

## Rava Ottoman, Linen, Prussian Blue

£995 Regular price £846 Member price

Designed to complement the Rava modular sofa, a square silhouette is softened by curved edges and wrapped in linen.

Taking cues from the social spaces of Soho House Nashville, this ottoman is designed to complement the Rava modular sofa. Upholstered in linen that comes in our full made-to-order palette, its square silhouette is rounded at the corners for a soft, comfortable finish.

### **Details**

**Assembly required**: No

Fabric: 100% Linen

Feet: Oak

**Filling**: Foam, feather and fiber **Frame**: Engineered Hardwood

Removable cushions: No Removable legs: No Seat depth: 81cm

**Seat height**: 43cm **Seat width**: 90cm