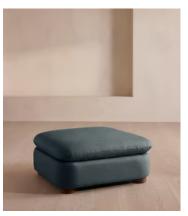

## Rava Ottoman, Linen, Prussian Blue

£995 Regular price £846 Member price

Designed to complement the Rava modular sofa, a square silhouette is softened by curved edges and wrapped in linen.

Taking cues from the social spaces of Soho House Nashville, this ottoman is designed to complement the Rava modular sofa. Upholstered in linen that comes in our full made-to-order palette, its square silhouette is rounded at the corners for a soft, comfortable finish.

### **Dimensions**

**Dimensions:** H43 x W90 x D81cm / H29 x W76 x D40"

**Weight:** 28kg / 61.7lbs

Packaged dimensions: H48 x W97 x D88cm / H18.9 x W38.2 x D34.6"

Packaged weight: 28kg / 61.7lbs

### **Details**

**Assembly required**: No

Fabric: 100% Linen

Feet: Oak

**Filling**: Foam, feather and fiber **Frame**: Engineered Hardwood

Removable cushions: No Removable legs: No Seat depth: 81cm

**Seat height**: 43cm **Seat width**: 90cm