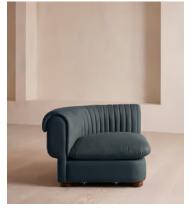

## Rava Modular Sofa, Left Arm Module, Linen, Prussian Blue

£1,695 Regular price £1,441 Member price

A soft, rounded silhouette with a fluted backrest is fully upholstered in linen.

Fully wrapped in linen, the multi-functional Rava sofa is inspired by the social spaces in Soho House Nashville. Available fully formed or as separate modules, it pieces together with discrete crocodile clips to offer various seating arrangements to suit your own space.