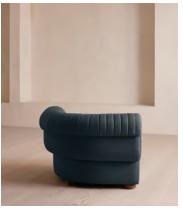

## Rava Modular Sofa, Armless Module, Linen, Prussian Blue

£1,495 Regular price £1,271 Member price

A soft, rounded silhouette with a fluted backrest is fully upholstered in linen.

Fully wrapped in linen, the multi-functional Rava sofa is inspired by the social spaces in Soho House Nashville. Available fully formed or as separate modules, it pieces together with discrete crocodile clips to offer various seating arrangements to suit your own space.