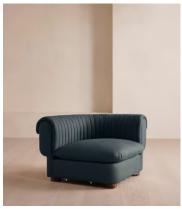

## Rava Modular Sofa, Right Arm Module, Linen, Prussian Blue

£1,695 Regular price £1,441 Member price

A soft, rounded silhouette with a fluted backrest is fully upholstered in linen.

Fully wrapped in linen, the multi-functional Rava sofa is inspired by the social spaces in Soho House Nashville. Available fully formed or as separate modules, it pieces together with discrete crocodile clips to offer various seating arrangements to suit your own space.