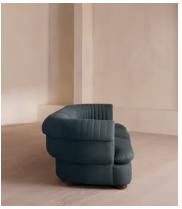

# Rava Modular Sofa, Four Seater, Linen, Prussian Blue

£4,885 Regular price

£4,152 Member price

A soft, rounded four-seater silhouette with a fluted backrest is fully upholstered in linen.

Fully wrapped in linen, the multi-functional Rava sofa is inspired by the social spaces in Soho House Nashville. Available fully formed or as separate modules, it pieces together with discrete crocodile clips to offer various seating arrangements to suit your own space.