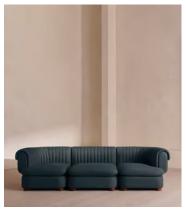

# Rava Modular Sofa, Four Seater, Linen, Prussian Blue

£4,885 Regular price

£4,152 Member price

A soft, rounded four-seater silhouette with a fluted backrest is fully upholstered in linen.

Fully wrapped in linen, the multi-functional Rava sofa is inspired by the social spaces in Soho House Nashville. Available fully formed or as separate modules, it pieces together with discrete crocodile clips to offer various seating arrangements to suit your own space.