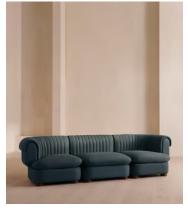

# Rava Modular Sofa, Four Seater, Linen, Prussian Blue

£4,885 Regular price

£4,152 Member price

A soft, rounded four-seater silhouette with a fluted backrest is fully upholstered in linen.

Fully wrapped in linen, the multi-functional Rava sofa is inspired by the social spaces in Soho House Nashville. Available fully formed or as separate modules, it pieces together with discrete crocodile clips to offer various seating arrangements to suit your own space.