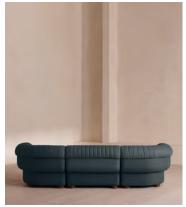

# Rava Modular Sofa, Four Seater, Linen, Prussian Blue

£4,885 Regular price

£4,152 Member price

A soft, rounded four-seater silhouette with a fluted backrest is fully upholstered in linen.

Fully wrapped in linen, the multi-functional Rava sofa is inspired by the social spaces in Soho House Nashville. Available fully formed or as separate modules, it pieces together with discrete crocodile clips to offer various seating arrangements to suit your own space.