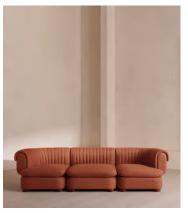

# Rava Modular Sofa, Four Seater, Linen, Antique Rose

£4,885 Regular price

£4,152 Member price

A soft, rounded four-seater silhouette with a fluted backrest is fully upholstered in linen.

Fully wrapped in linen, the multi-functional Rava sofa is inspired by the social spaces in Soho House Nashville. Available fully formed or as separate modules, it pieces together with discrete crocodile clips to offer various seating arrangements to suit your own space.