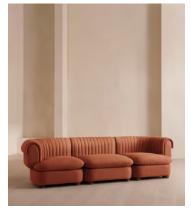

# Rava Modular Sofa, Four Seater, Linen, Antique Rose

£4,885 Regular price

£4,152 Member price

A soft, rounded four-seater silhouette with a fluted backrest is fully upholstered in linen.

Fully wrapped in linen, the multi-functional Rava sofa is inspired by the social spaces in Soho House Nashville. Available fully formed or as separate modules, it pieces together with discrete crocodile clips to offer various seating arrangements to suit your own space.