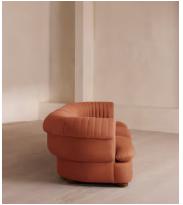

# Rava Modular Sofa, Four Seater, Linen, Antique Rose

£4,885 Regular price

£4,152 Member price

A soft, rounded four-seater silhouette with a fluted backrest is fully upholstered in linen.

Fully wrapped in linen, the multi-functional Rava sofa is inspired by the social spaces in Soho House Nashville. Available fully formed or as separate modules, it pieces together with discrete crocodile clips to offer various seating arrangements to suit your own space.