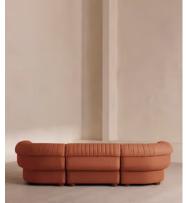

# Rava Modular Sofa, Four Seater, Linen, Antique Rose

£4,885 Regular price

£4,152 Member price

A soft, rounded four-seater silhouette with a fluted backrest is fully upholstered in linen.

Fully wrapped in linen, the multi-functional Rava sofa is inspired by the social spaces in Soho House Nashville. Available fully formed or as separate modules, it pieces together with discrete crocodile clips to offer various seating arrangements to suit your own space.