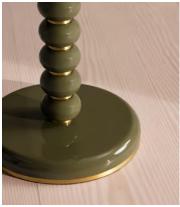

# Greyson Floor Lamp, High Gloss Lacquer, Olive

£995 Regular price £846 Member price

Designed for Soho House Rome, the Greyson floor lamp is an extension of the Greyson range, featuring a high-gloss lacquered ring base, partitioned with antique brass details and a complementary linen shade. This modernist-inspired style will become a sophisticated addition in the living room or hallway.