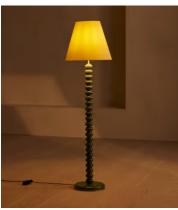

# Greyson Floor Lamp, High Gloss Lacquer, Olive

£995 Regular price £846 Member price

Designed for Soho House Rome, the Greyson floor lamp is an extension of the Greyson range, featuring a high-gloss lacquered ring base, partitioned with antique brass details and a complementary linen shade. This modernist-inspired style will become a sophisticated addition in the living room or hallway.