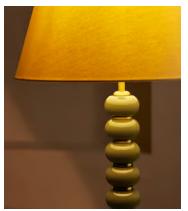

# Greyson Floor Lamp, High Gloss Lacquer, Olive

£995 Regular price £846 Member price

Designed for Soho House Rome, the Greyson floor lamp is an extension of the Greyson range, featuring a high-gloss lacquered ring base, partitioned with antique brass details and a complementary linen shade. This modernist-inspired style will become a sophisticated addition in the living room or hallway.