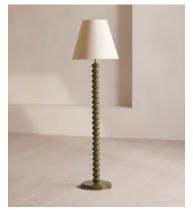

# Greyson Floor Lamp, High Gloss Lacquer, Olive

£995 Regular price £846 Member price

Designed for Soho House Rome, the Greyson floor lamp is an extension of the Greyson range, featuring a high-gloss lacquered ring base, partitioned with antique brass details and a complementary linen shade. This modernist-inspired style will become a sophisticated addition in the living room or hallway.